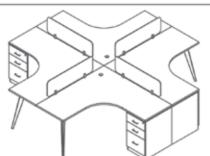

## YOUR OFFICE EXPERTISE

Power your passion with coziest workstations.

45

# THE PERFECT BLEND OF SLEEK & STYLE

The combination of style and manifold function. Precisely cut, well finished durable table and cabinet with engineered MDF wood. Matte finished top to enhance the look. Sleek befitting storage framed modern functional unit for your office. Laminated for protection and smoothness. Custom-built.

A multipurpose table plus shelf that is elegant and fits right into your office furniture collection. Stylish, convenient and top-notch.

Making your workstation more interesting. Now your space will be the foremost one for all. Simple and timeless design for your comfy-prime experience.

A designated spacious desk to keep your PC/laptop. Primary structure made of engineered MDF wood that makes it steady and gives a longer life. Wider pointed metal legs give the solid shape to the workstation.