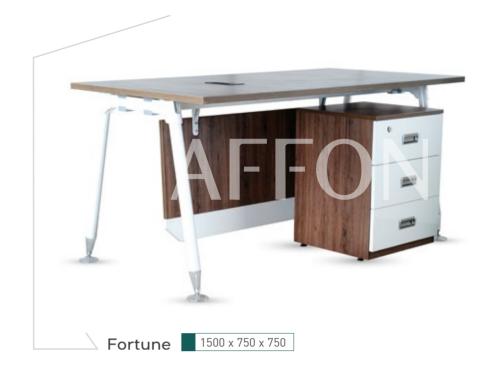

# THE PERFECT BLEND OF SLEEK & STYLE

The combination of style and manifold function. Precisely cut, well finished durable table and cabinet with engineered MDF wood. Matte finished top to enhance the look. Sleek befitting storage framed modern functional unit for your office. Laminated for protection and smoothness. Custom-built.

A multipurpose table plus shelf that is elegant and fits right into your office furniture collection. Stylish, convenient and top-notch.

Making your workstation more interesting. Now your space will be the foremost one for all. Simple and timeless design for your comfy-prime experience.

A designated spacious desk to keep your PC/laptop. Primary structure made of engineered MDF wood that makes it steady and gives a longer life. Wider pointed metal legs give the solid shape to the workstation.