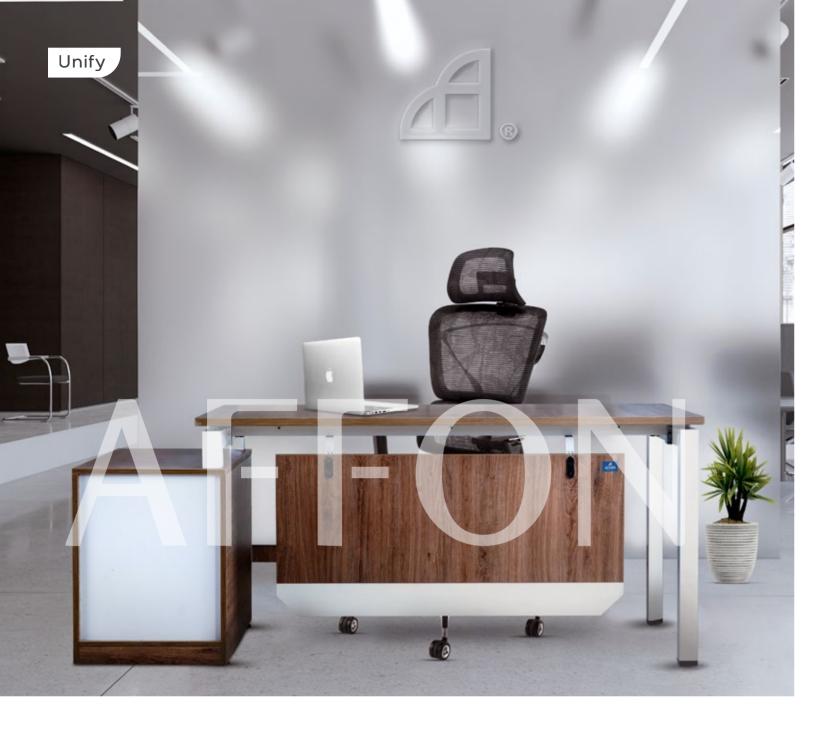

# THE PERFECT BLEND OF SLEEK & STYLE

The combination of style and manifold function. Precisely cut, well finished durable table and cabinet with engineered MDF wood. Matte finished top to enhance the look. Sleek befitting storage framed modern functional unit for your office. Laminated for protection and smoothness. Custom-built.

A multipurpose table plus shelf that is elegant and fits right into your office furniture collection. Stylish, convenient and top-notch.

Making your workstation more interesting. Now your space will be the foremost one for all. Simple and timeless design for your comfy-prime experience.

A designated spacious desk to keep your PC/laptop. Primary structure made of engineered MDF wood that makes it steady and gives a longer life. Wider pointed metal legs give the solid shape to the workstation.