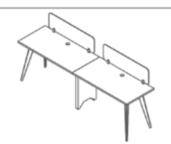

## YOUR OFFICE EXPERTISE

Power your passion with coziest workstations.

45

# THE PERFECT BLEND OF SLEEK & STYLE

The combination of style and manifold function. Precisely cut, well finished durable table and cabinet with engineered MDF wood. Matte finished top to enhance the look. Sleek befitting storage framed modern functional unit for your office. Laminated for protection and smoothness. Custom-built.

A multipurpose table plus shelf that is elegant and fits right into your office furniture collection. Stylish, convenient and top-notch.

Making your workstation more interesting. Now your space will be the foremost one for all. Simple and timeless design for your comfy-prime experience.

A designated spacious desk to keep your PC/laptop. Primary structure made of engineered MDF wood that makes it steady and gives a longer life. Wider pointed metal legs give the solid shape to the workstation.