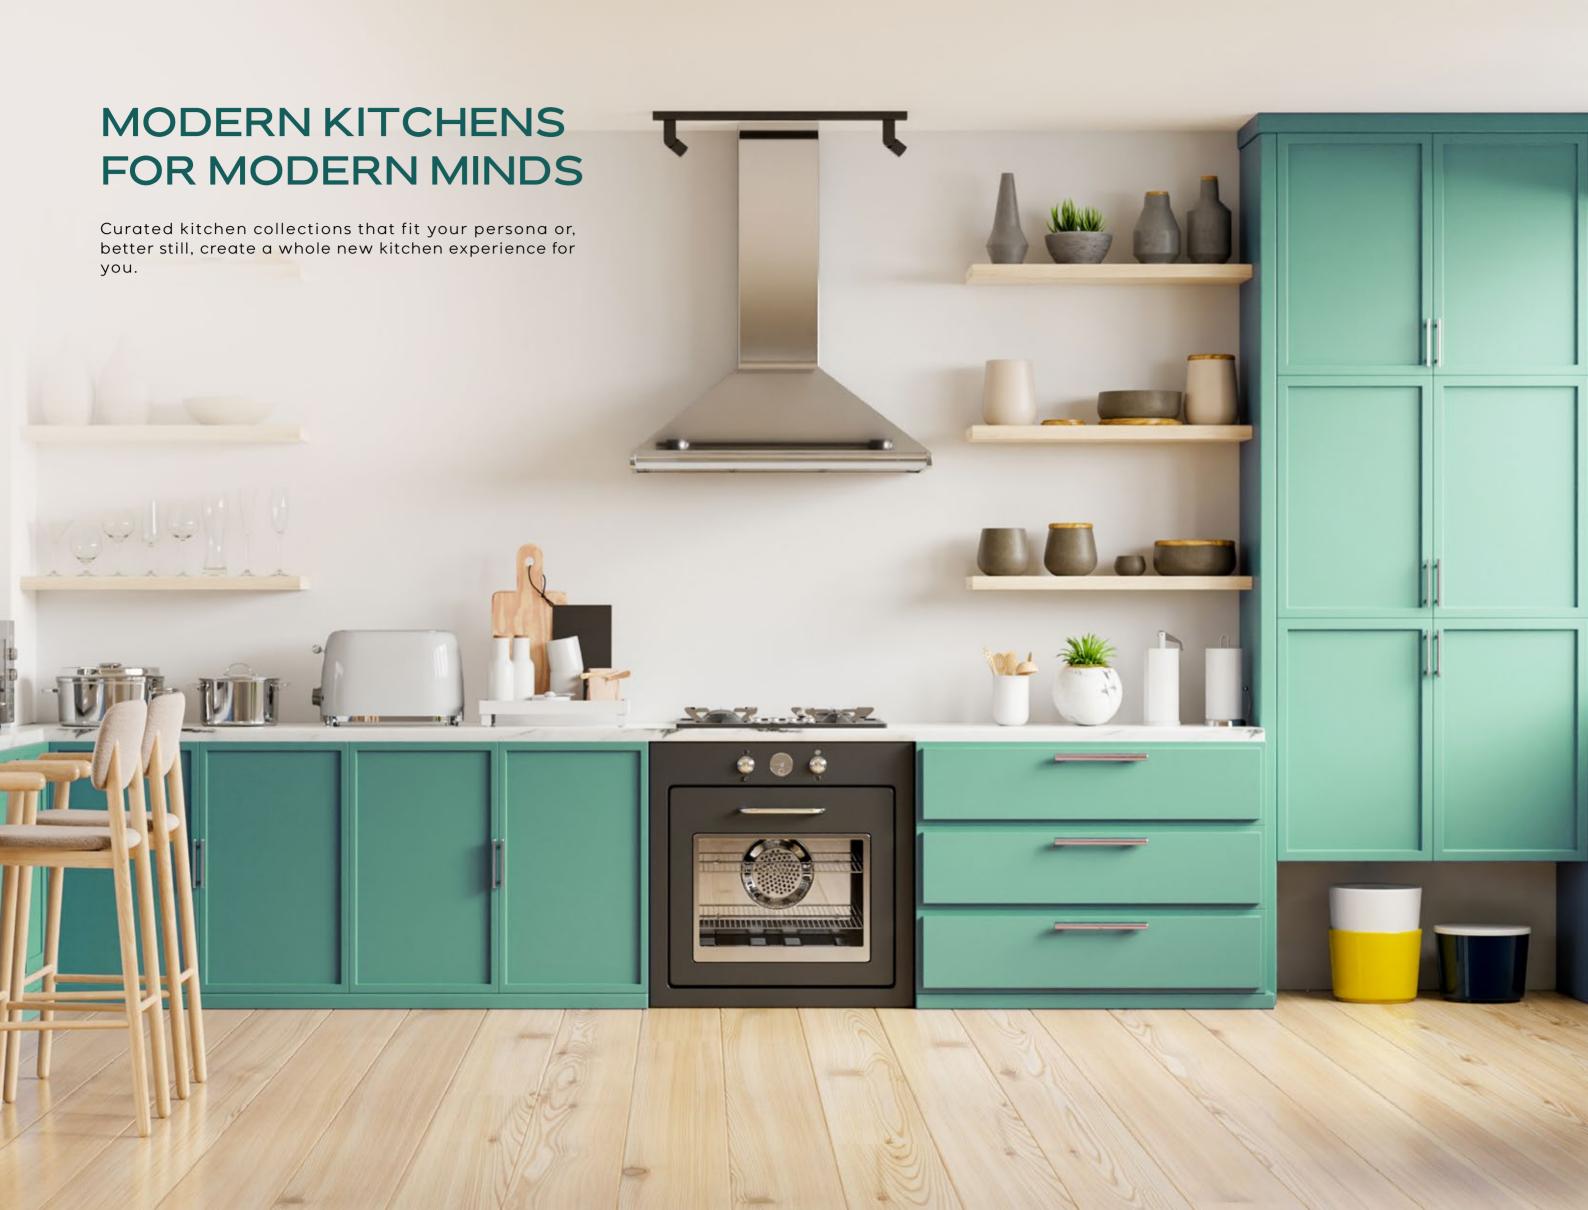

### ORGANISE WITH COURTLINESS

Style and space meet practical storage solution in our range of modern furniture.

Pre-laminated engineered wood used with strong construction hardware and fixtures to ensure sturdiness.