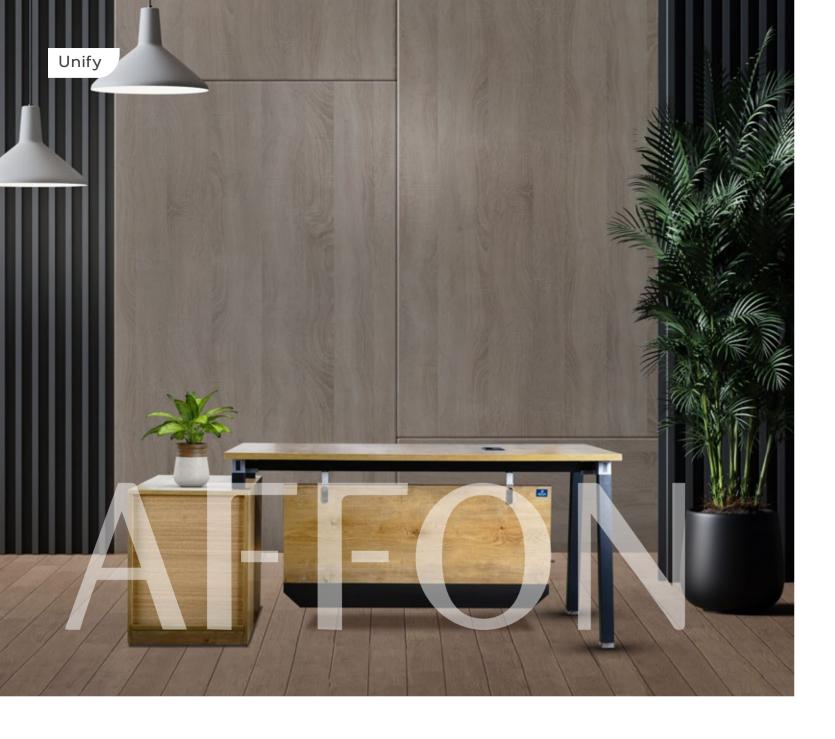

## YOUR OFFICE EXPERTISE

Power your passion with coziest workstations.

45

# THE PERFECT BLEND OF SLEEK & STYLE

The combination of style and manifold function. Precisely cut, well finished durable table and cabinet with engineered MDF wood. Matte finished top to enhance the look. Sleek befitting storage framed modern functional unit for your office. Laminated for protection and smoothness. Custom-built.