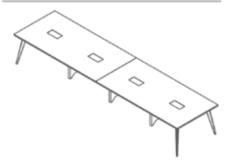

## YOUR OFFICE EXPERTISE

Power your passion with coziest workstations.

45

# THE PERFECT BLEND OF SLEEK & STYLE

The combination of style and manifold function. Precisely cut, well finished durable table and cabinet with engineered MDF wood. Matte finished top to enhance the look. Sleek befitting storage framed modern functional unit for your office. Laminated for protection and smoothness. Custom-built.

A multipurpose table plus shelf that is elegant and fits right into your office furniture collection. Stylish, convenient and top-notch.

Making your workstation more interesting. Now your space will be the foremost one for all. Simple and timeless design for your comfy-prime experience.

A designated spacious desk to keep your PC/laptop. Primary structure made of engineered MDF wood that makes it steady and gives a longer life. Wider pointed metal legs give the solid shape to the workstation.