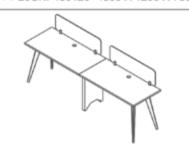

AF20L3WS300300-3000 X 3000 X1050

700 X 300

900MM W/S GLASS SCREEN-1

700 X 300

900MM W/S

850 X 300

1050MM W/S GLASS SCREEN-2

850 X 300

1050MM W/S SOFT BOARD SCREEN-1 SOFT BOARD SCREEN-2 1000 X 300

1200MM & 1500MM W/S GLASS SCREEN-3

 $1000 \times 300$ 

1200MM & 1500MM W/S SOFT BOARD SCREEN-3

Create your dream bedroom with Affon's latest living collection. Our designs are made specially to meet your comfort demands.