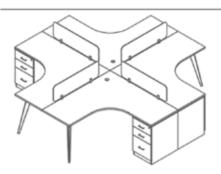

## YOUR OFFICE EXPERTISE

Power your passion with coziest workstations.

45

# THE PERFECT BLEND OF SLEEK & STYLE

The combination of style and manifold function. Precisely cut, well finished durable table and cabinet with engineered MDF wood. Matte finished top to enhance the look. Sleek befitting storage framed modern functional unit for your office. Laminated for protection and smoothness. Custom-built.

A multipurpose table plus shelf that is elegant and fits right into your office furniture collection. Stylish, convenient and top-notch.

Making your workstation more interesting. Now your space will be the foremost one for all. Simple and timeless design for your comfy-prime experience.

A designated spacious desk to keep your PC/laptop. Primary structure made of engineered MDF wood that makes it steady and gives a longer life. Wider pointed metal legs give the solid shape to the workstation.