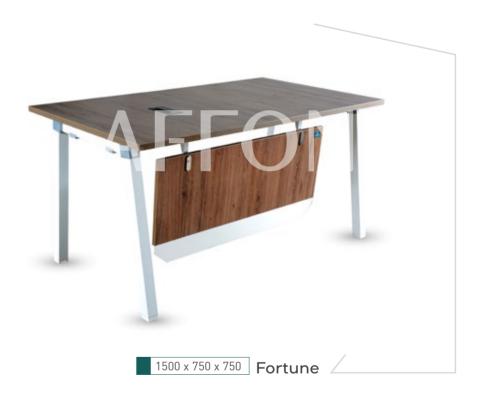

# THE PERFECT BLEND OF SLEEK & STYLE

The combination of style and manifold function. Precisely cut, well finished durable table and cabinet with engineered MDF wood. Matte finished top to enhance the look. Sleek befitting storage framed modern functional unit for your office. Laminated for protection and smoothness. Custom-built.

A multipurpose table plus shelf that is elegant and fits right into your office furniture collection. Stylish, convenient and top-notch.

Making your workstation more interesting. Now your space will be the foremost one for all. Simple and timeless design for your comfy-prime experience.

A designated spacious desk to keep your PC/laptop. Primary structure made of engineered MDF wood that makes it steady and gives a longer life. Wider pointed metal legs give the solid shape to the workstation.