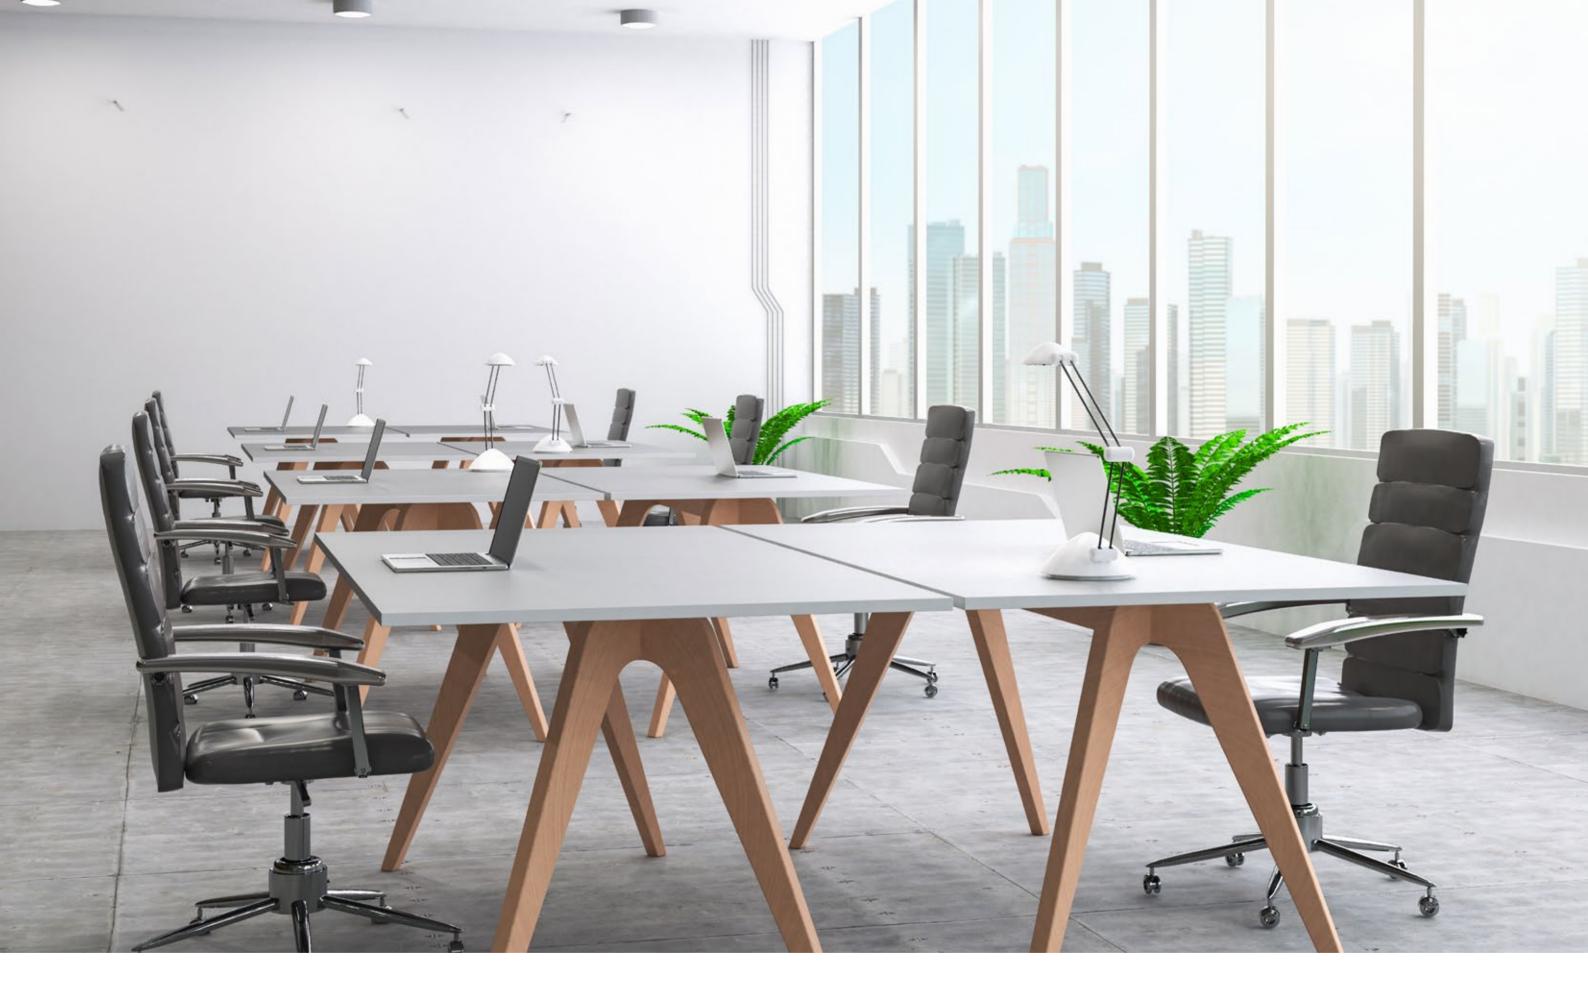

## YOUR OFFICE EXPERTISE

Power your passion with coziest workstations.

45

# THE PERFECT BLEND OF SLEEK & STYLE

The combination of style and manifold function. Precisely cut, well finished durable table and cabinet with engineered MDF wood. Matte finished top to enhance the look. Sleek befitting storage framed modern functional unit for your office. Laminated for protection and smoothness. Custom-built.

A multipurpose table plus shelf that is elegant and fits right into your office furniture collection. Stylish, convenient and top-notch.

Making your workstation more interesting. Now your space will be the foremost one for all. Simple and timeless design for your comfy-prime experience.

A designated spacious desk to keep your PC/laptop. Primary structure made of engineered MDF wood that makes it steady and gives a longer life. Wider pointed metal legs give the solid shape to the workstation.