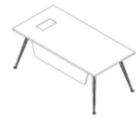

## YOUR OFFICE EXPERTISE

Power your passion with coziest workstations.

45

# THE PERFECT BLEND OF SLEEK & STYLE

The combination of style and manifold function. Precisely cut, well finished durable table and cabinet with engineered MDF wood. Matte finished top to enhance the look. Sleek befitting storage framed modern functional unit for your office. Laminated for protection and smoothness. Custom-built.

A multipurpose table plus shelf that is elegant and fits right into your office furniture collection. Stylish, convenient and top-notch.

Making your workstation more interesting. Now your space will be the foremost one for all. Simple and timeless design for your comfy-prime experience.

A designated spacious desk to keep your PC/laptop. Primary structure made of engineered MDF wood that makes it steady and gives a longer life. Wider pointed metal legs give the solid shape to the workstation.