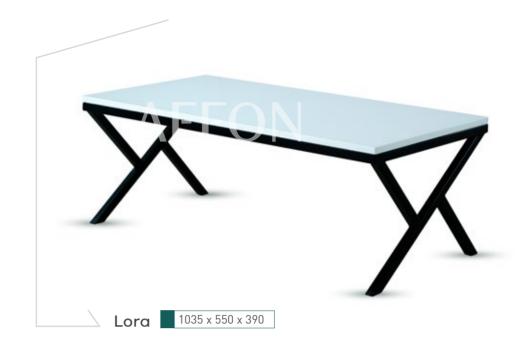

#### RIGID LIVING STANDARD

The boxy piece. Blend of super design and style. The open box type centre table is portable and can be moved to your desired space.

750 x 750 x 350

Sleek and ideal centrepiece for your living/lounge, when paired with traditional or contemporary furniture pieces. Crafted with solid wood top and crisscrossed metal leg.