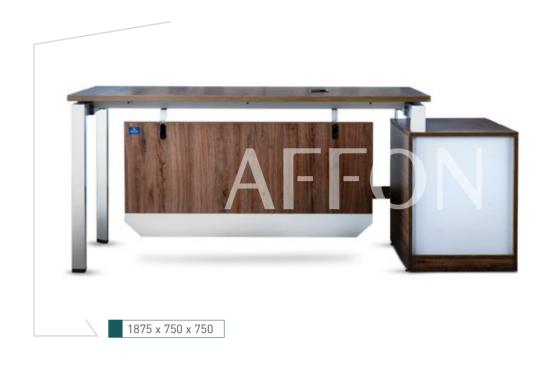

# THE PERFECT BLEND OF SLEEK & STYLE

The combination of style and manifold function. Precisely cut, well finished durable table and cabinet with engineered MDF wood. Matte finished top to enhance the look. Sleek befitting storage framed modern functional unit for your office. Laminated for protection and smoothness. Custom-built.

A multipurpose table plus shelf that is elegant and fits right into your office furniture collection. Stylish, convenient and top-notch.

Making your workstation more interesting. Now your space will be the foremost one for all. Simple and timeless design for your comfy-prime experience.

A designated spacious desk to keep your PC/laptop. Primary structure made of engineered MDF wood that makes it steady and gives a longer life. Wider pointed metal legs give the solid shape to the workstation.