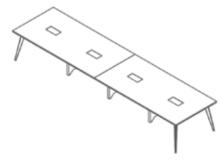

58 www.affonindia.com

AF20SMT105- 1050 X 1050 X 750

AF20CNF480120- 4800 X 1200 X 750

AF20WSL2S900600-1800 X 600 X 1050 AF20WSL2S105600-2100 X 600 X1050 AF20WSL2S120600-2400 X 600 X 1050

AF20WSLS2S900120-1800 X 1200 X 1050 AF20WSLS2S105120-2100 X 1200 X1050 AF20WSLS2S120120-2400 X 1200 X 1050

AF20CNF180900- 1800 X 900 X 750

AF20CNF720120- 7200 X 1200 X 750

AF20WSL3S900600-2700 X 600 X 1050 AF20WSL3S105600-3150 X 600 X1050 AF20WSL3S120600-3600 X 600 X 1050

AF20WSLS3S900120-2700 X 1200 X 1050 AF20WSLS3S105120-3150 X 1200 X1050 AF20WSLS3S120120-3600 X 1200 X 1050