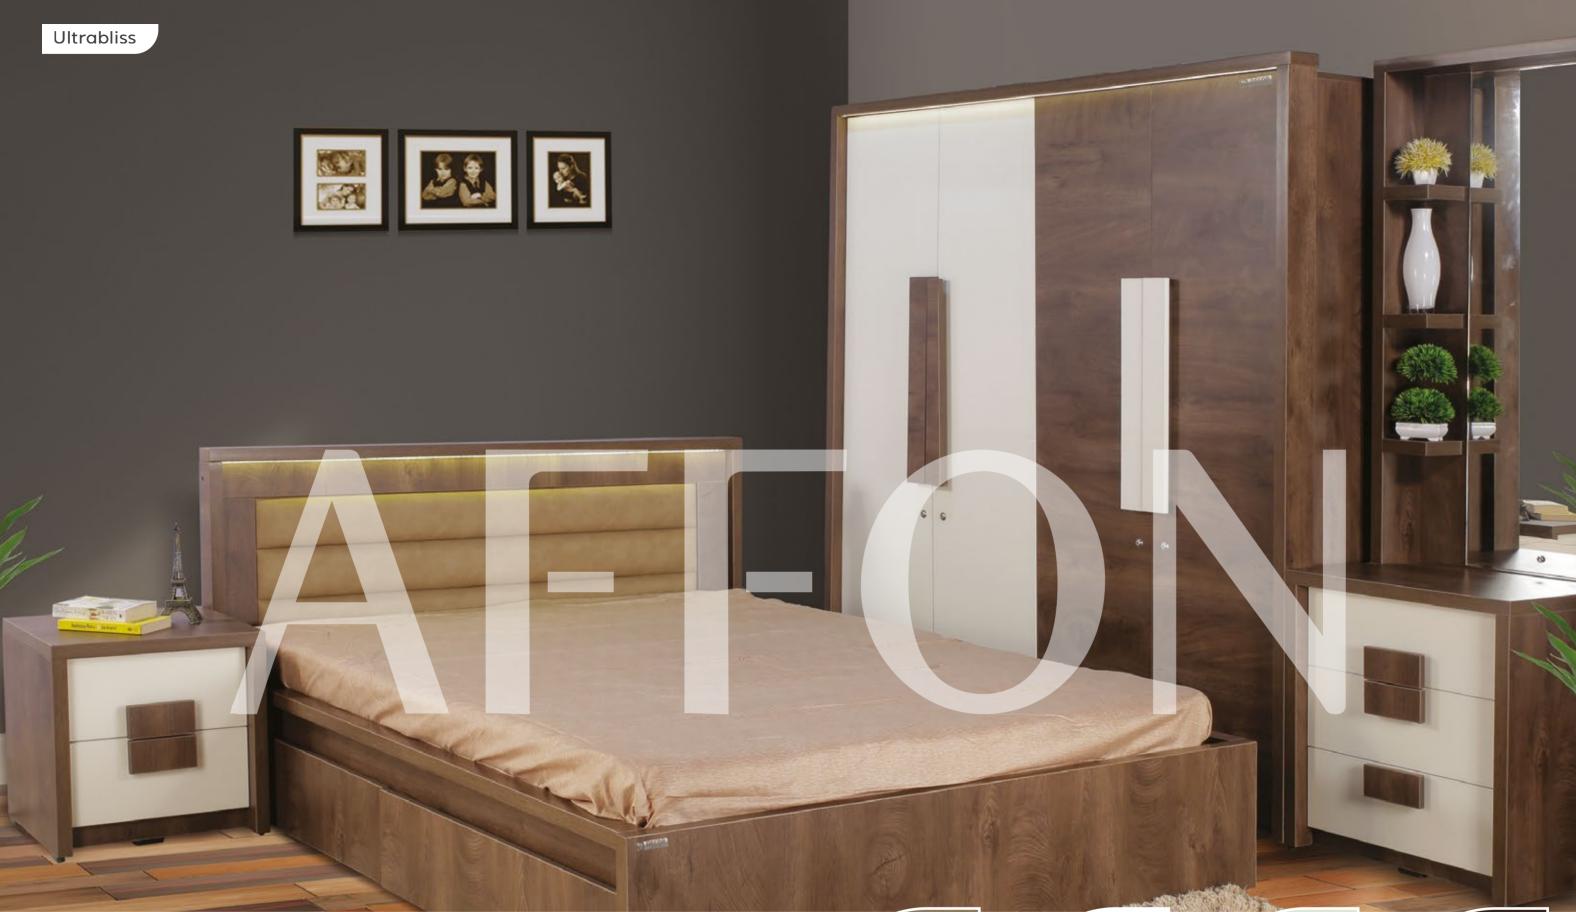

CREATOR.

1900 x 1520 x 301 Dressing Table

1970 mm Cot Head with Side Table

#### DESIGNED SUPREMACY

Choose the design that has the intention of meeting all your needs. **Ultrabliss** set can be so much more than a place to dream.

1690 x 520 x 1990 Wardrobe

610 x 740 x 1950 Dressing Table 1900 x 1520 Bed Cot

480 x 460 x 530 Side Box

11

**SLEEP** SANCTUARY **Epictouch**, the expert configuration for housing your requirements. Creating space while delivering unrivalled design.

1820 x 490 x 2030

770 x 440 x 480 Dressing Table

1900 x 1520

560 x 410 x 480

16 www.affonindia.com 17 www.affonindia.com