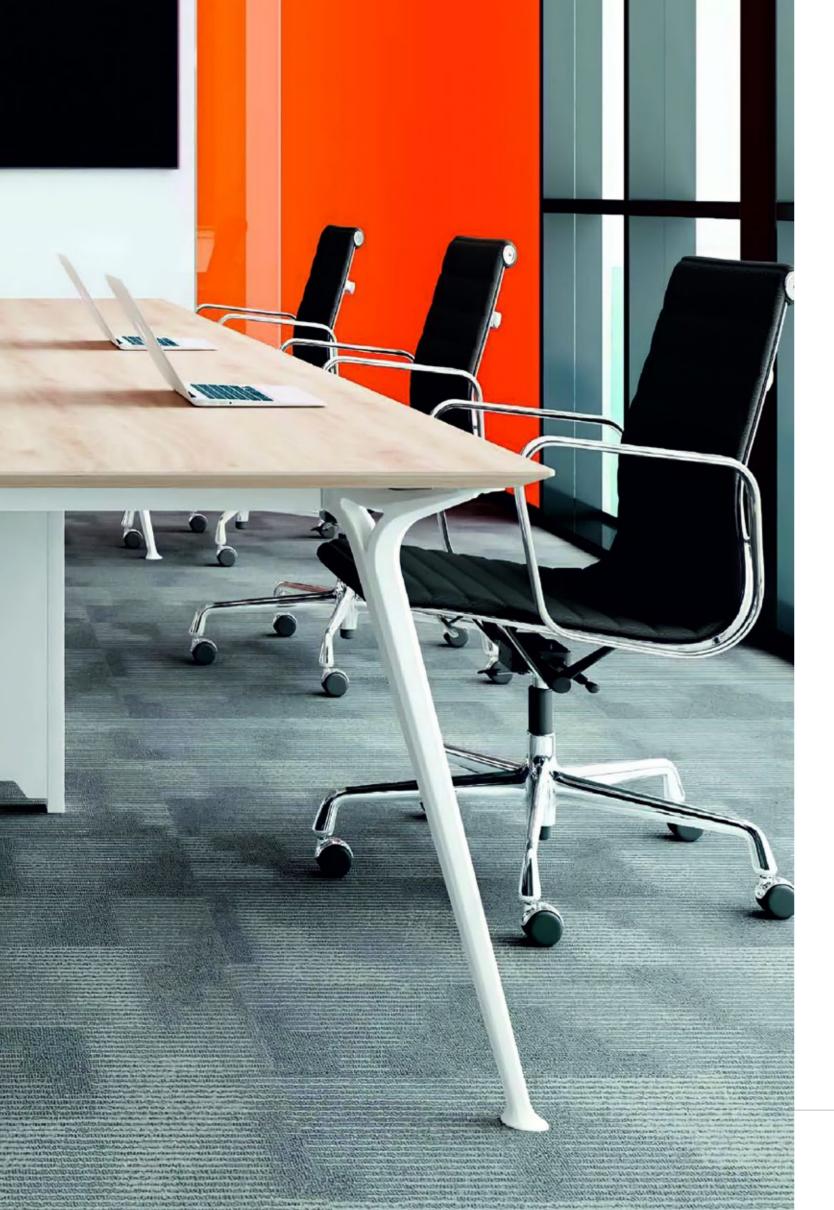

## YOUR OFFICE EXPERTISE

Power your passion with coziest workstations.

45

# THE PERFECT BLEND OF SLEEK & STYLE

The combination of style and manifold function. Precisely cut, well finished durable table and cabinet with engineered MDF wood. Matte finished top to enhance the look. Sleek befitting storage framed modern functional unit for your office. Laminated for protection and smoothness. Custom-built.

A multipurpose table plus shelf that is elegant and fits right into your office furniture collection. Stylish, convenient and top-notch.

Making your workstation more interesting. Now your space will be the foremost one for all. Simple and timeless design for your comfy-prime experience.

A designated spacious desk to keep your PC/laptop. Primary structure made of engineered MDF wood that makes it steady and gives a longer life. Wider pointed metal legs give the solid shape to the workstation.