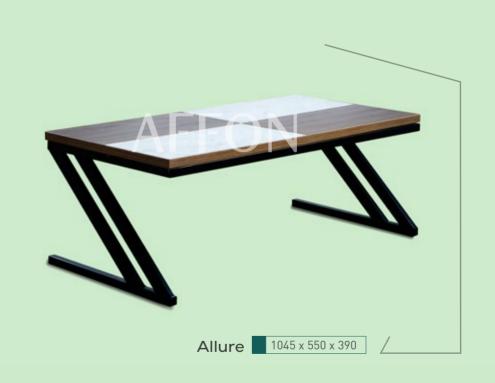

# MAKE YOUR SPACE MORE COMFORTABLE AND STYLISH

Smartly designed coffee tables which are more than just tables in the corner. The premium wooden and metal combinations of the table make it an attractive statement in your living, bedroom, office etc. Unique finishing touch of every table imparts that essential wholesome look to the table.

#### GUESTS CAN'T TAKE EYES OFF

This versatile piece gives contemporary look to your home. These coffee tables work across all areas of your office /home. No matter what, guests will applaud for the alluring look.

1200 x 600