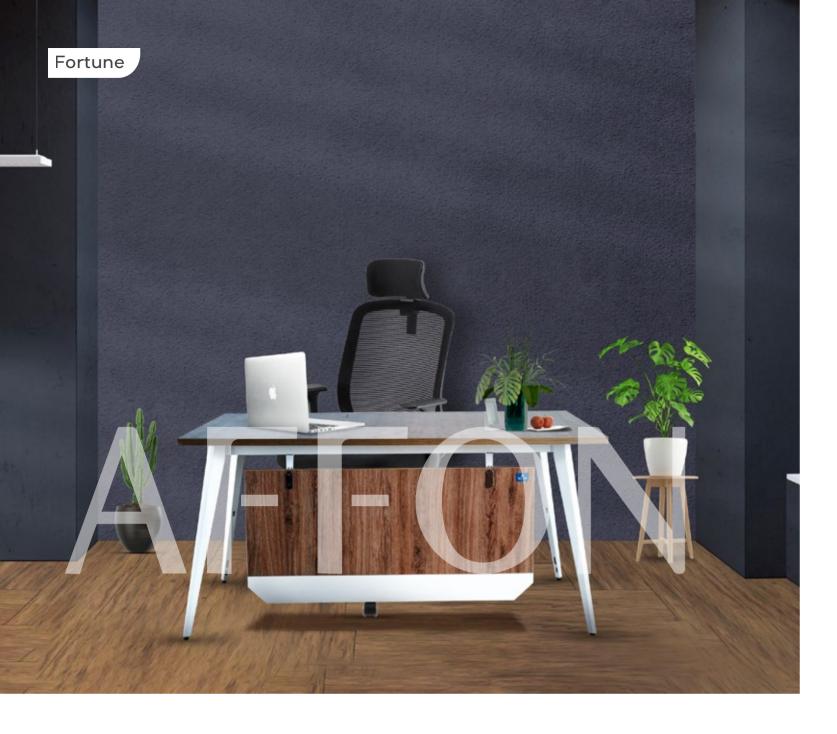

# THE PERFECT BLEND OF SLEEK & STYLE

The combination of style and manifold function. Precisely cut, well finished durable table and cabinet with engineered MDF wood. Matte finished top to enhance the look. Sleek befitting storage framed modern functional unit for your office. Laminated for protection and smoothness. Custom-built.

A multipurpose table plus shelf that is elegant and fits right into your office furniture collection. Stylish, convenient and top-notch.

Making your workstation more interesting. Now your space will be the foremost one for all. Simple and timeless design for your comfy-prime experience.

A designated spacious desk to keep your PC/laptop. Primary structure made of engineered MDF wood that makes it steady and gives a longer life. Wider pointed metal legs give the solid shape to the workstation.