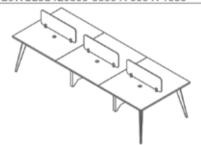

58 www.affonindia.com

AF20SMT105- 1050 X 1050 X 750

AF20CNF480120- 4800 X 1200 X 750

AF20WSL2S900600-1800 X 600 X 1050 AF20WSL2S105600-2100 X 600 X1050 AF20WSL2S120600-2400 X 600 X 1050

AF20WSLS2S900120-1800 X 1200 X 1050 AF20WSLS2S105120-2100 X 1200 X1050 AF20WSLS2S120120-2400 X 1200 X 1050

AF20CNF180900- 1800 X 900 X 750

AF20CNF720120- 7200 X 1200 X 750

AF20WSL3S900600-2700 X 600 X 1050 AF20WSL3S105600-3150 X 600 X1050 AF20WSL3S120600-3600 X 600 X 1050

AF20WSLS3S900120-2700 X 1200 X 1050 AF20WSLS3S105120-3150 X 1200 X1050 AF20WSLS3S120120-3600 X 1200 X 1050