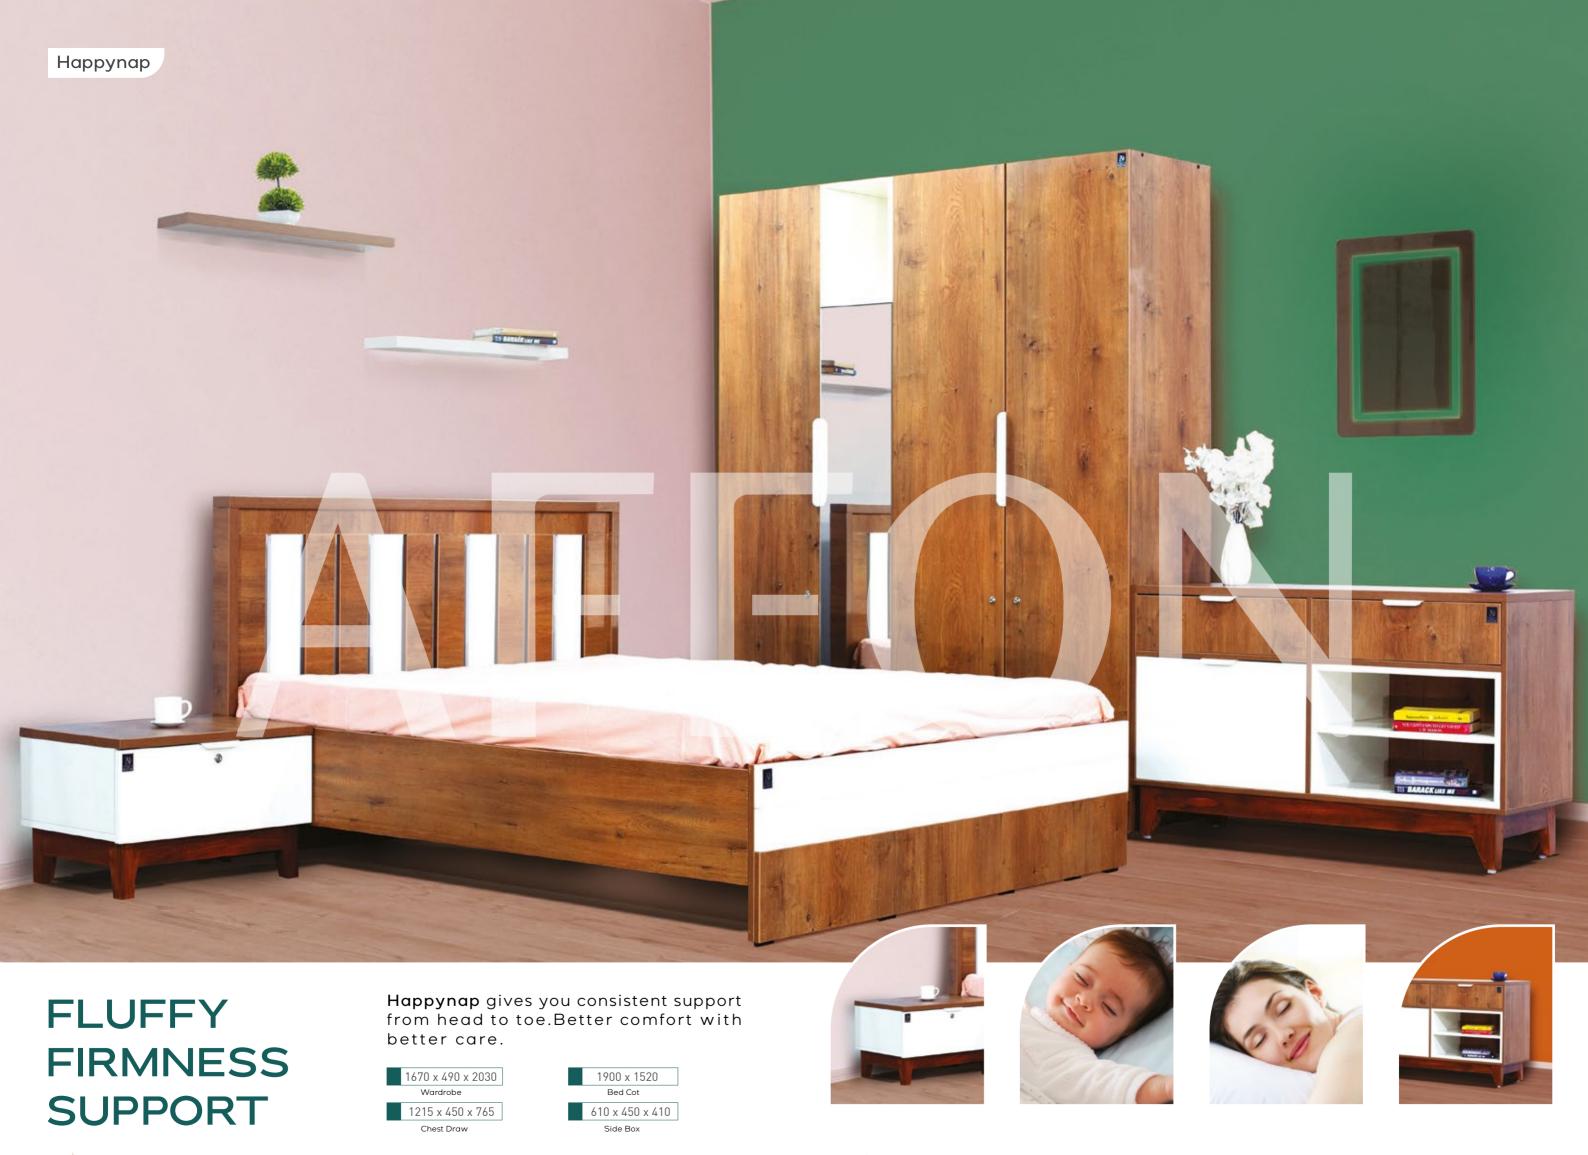

CREATOR.

1900 x 1520 x 301 Dressing Table

1970 mm Cot Head with Side Table

#### DESIGNED SUPREMACY

Choose the design that has the intention of meeting all your needs. **Ultrabliss** set can be so much more than a place to dream.

1690 x 520 x 1990 Wardrobe

610 x 740 x 1950 Dressing Table 1900 x 1520 Bed Cot

480 x 460 x 530 Side Box

11

**SLEEP** SANCTUARY **Epictouch**, the expert configuration for housing your requirements. Creating space while delivering unrivalled design.

1820 x 490 x 2030

770 x 440 x 480 Dressing Table

1900 x 1520

560 x 410 x 480

16 www.affonindia.com 17 www.affonindia.com