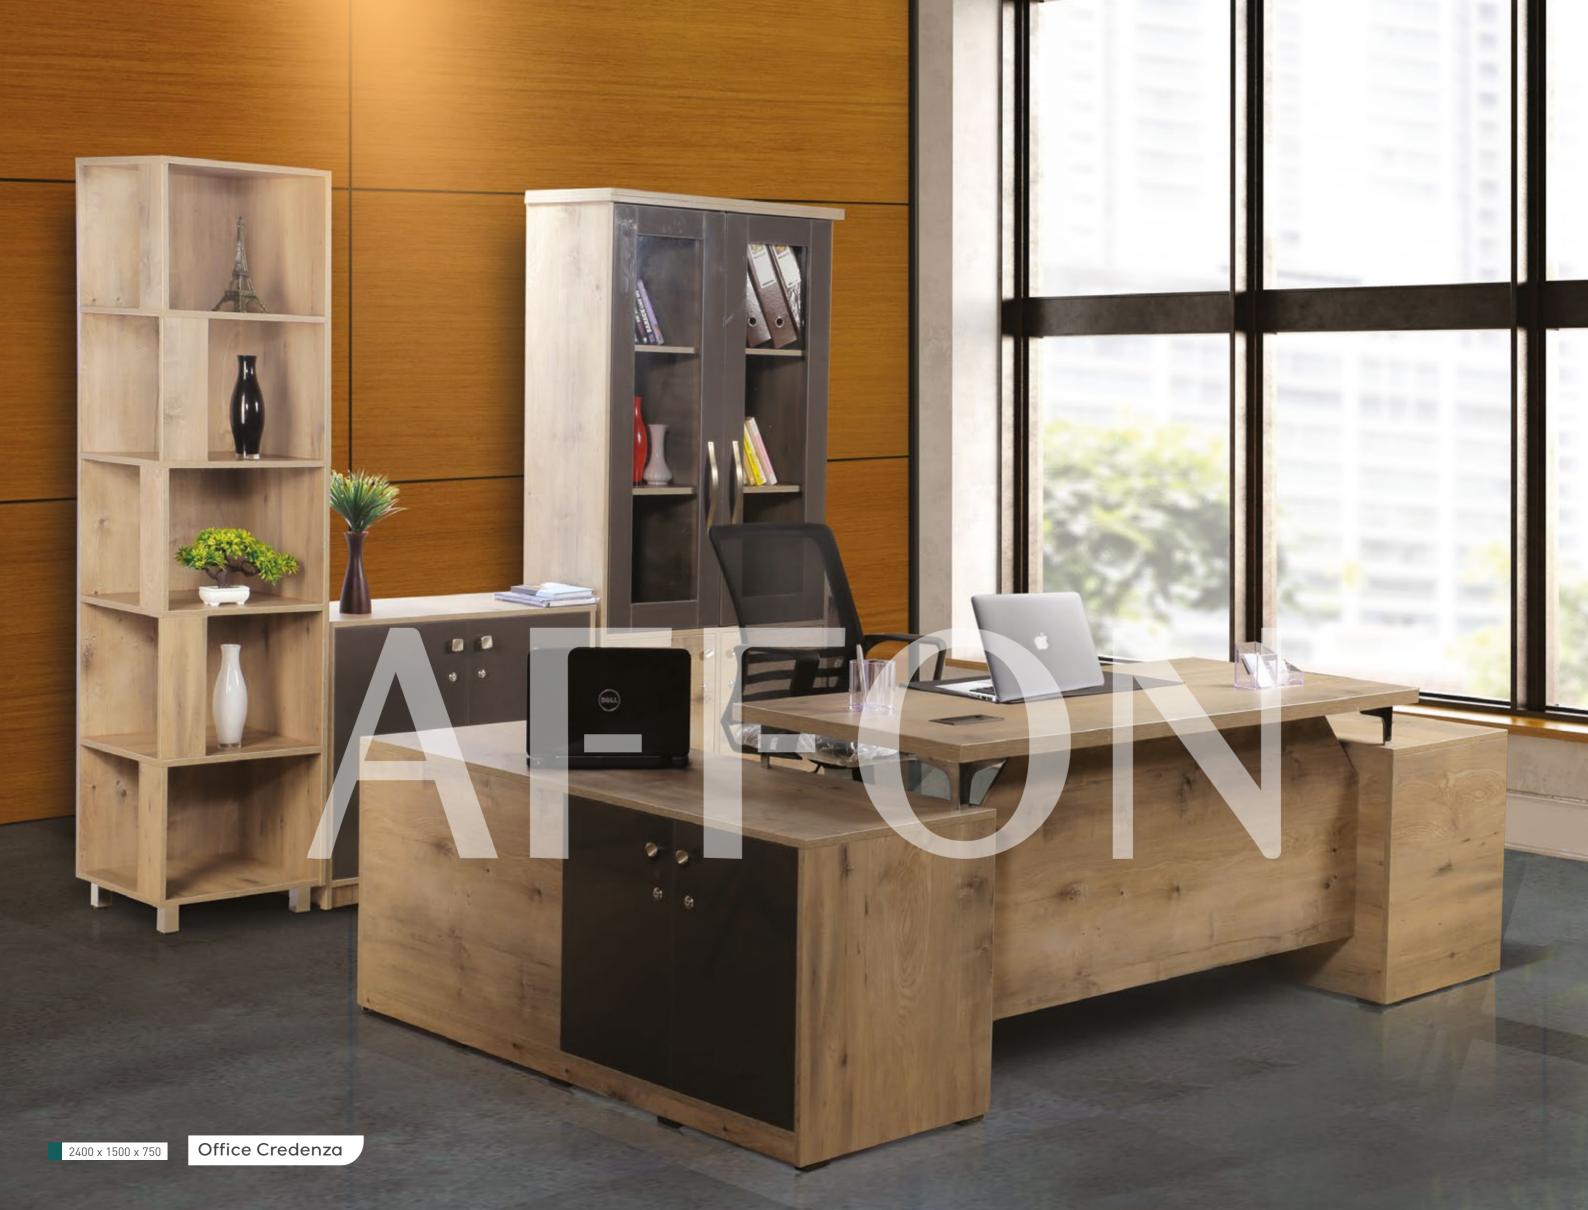

# THE PERFECT BLEND OF SLEEK & STYLE

The combination of style and manifold function. Precisely cut, well finished durable table and cabinet with engineered MDF wood. Matte finished top to enhance the look. Sleek befitting storage framed modern functional unit for your office. Laminated for protection and smoothness. Custom-built.

A multipurpose table plus shelf that is elegant and fits right into your office furniture collection. Stylish, convenient and top-notch.

Making your workstation more interesting. Now your space will be the foremost one for all. Simple and timeless design for your comfy-prime experience.

A designated spacious desk to keep your PC/laptop. Primary structure made of engineered MDF wood that makes it steady and gives a longer life. Wider pointed metal legs give the solid shape to the workstation.