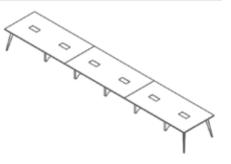

58 www.affonindia.com

AF20SMT105- 1050 X 1050 X 750

AF20CNF480120- 4800 X 1200 X 750

AF20WSL2S900600-1800 X 600 X 1050 AF20WSL2S105600-2100 X 600 X1050 AF20WSL2S120600-2400 X 600 X 1050

AF20WSLS2S900120-1800 X 1200 X 1050 AF20WSLS2S105120-2100 X 1200 X1050 AF20WSLS2S120120-2400 X 1200 X 1050

AF20CNF180900- 1800 X 900 X 750

AF20CNF720120- 7200 X 1200 X 750

AF20WSL3S900600-2700 X 600 X 1050 AF20WSL3S105600-3150 X 600 X1050 AF20WSL3S120600-3600 X 600 X 1050

AF20WSLS3S900120-2700 X 1200 X 1050 AF20WSLS3S105120-3150 X 1200 X1050 AF20WSLS3S120120-3600 X 1200 X 1050