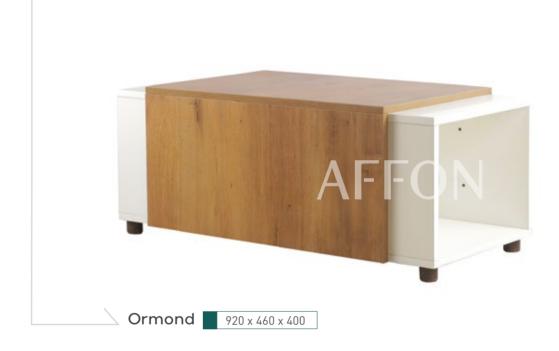

#### RIGID LIVING STANDARD

The boxy piece. Blend of super design and style. The open box type centre table is portable and can be moved to your desired space.

750 x 750 x 350

Sleek and ideal centrepiece for your living/lounge, when paired with traditional or contemporary furniture pieces. Crafted with solid wood top and crisscrossed metal leg.