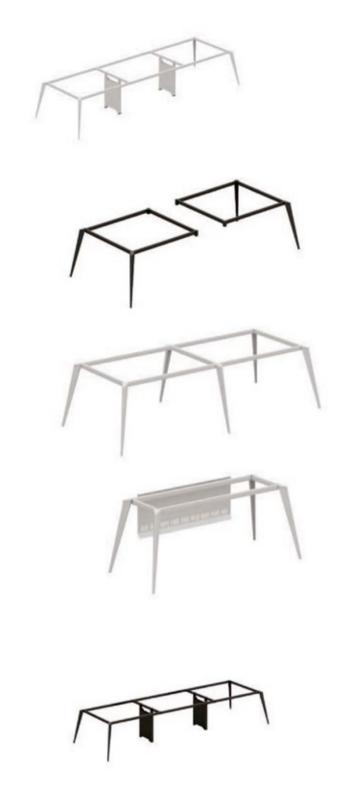

# THE PERFECT BLEND OF SLEEK & STYLE

The combination of style and manifold function. Precisely cut, well finished durable table and cabinet with engineered MDF wood. Matte finished top to enhance the look. Sleek befitting storage framed modern functional unit for your office. Laminated for protection and smoothness. Custom-built.

A multipurpose table plus shelf that is elegant and fits right into your office furniture collection. Stylish, convenient and top-notch.

Making your workstation more interesting. Now your space will be the foremost one for all. Simple and timeless design for your comfy-prime experience.

A designated spacious desk to keep your PC/laptop. Primary structure made of engineered MDF wood that makes it steady and gives a longer life. Wider pointed metal legs give the solid shape to the workstation.