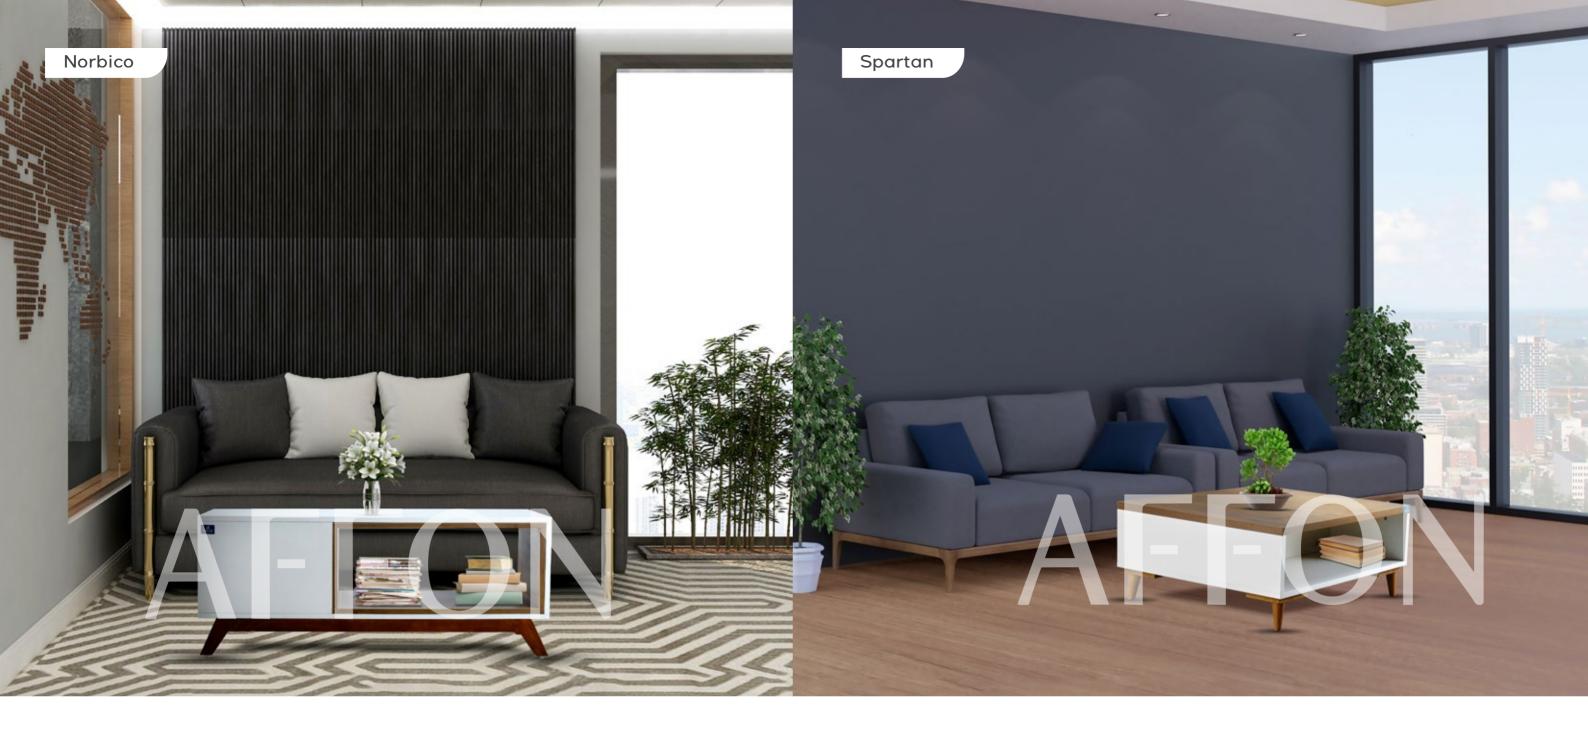

## YOUR OFFICE EXPERTISE

Power your passion with coziest workstations.

45

# THE PERFECT BLEND OF SLEEK & STYLE

The combination of style and manifold function. Precisely cut, well finished durable table and cabinet with engineered MDF wood. Matte finished top to enhance the look. Sleek befitting storage framed modern functional unit for your office. Laminated for protection and smoothness. Custom-built.

A multipurpose table plus shelf that is elegant and fits right into your office furniture collection. Stylish, convenient and top-notch.

Making your workstation more interesting. Now your space will be the foremost one for all. Simple and timeless design for your comfy-prime experience.

A designated spacious desk to keep your PC/laptop. Primary structure made of engineered MDF wood that makes it steady and gives a longer life. Wider pointed metal legs give the solid shape to the workstation.