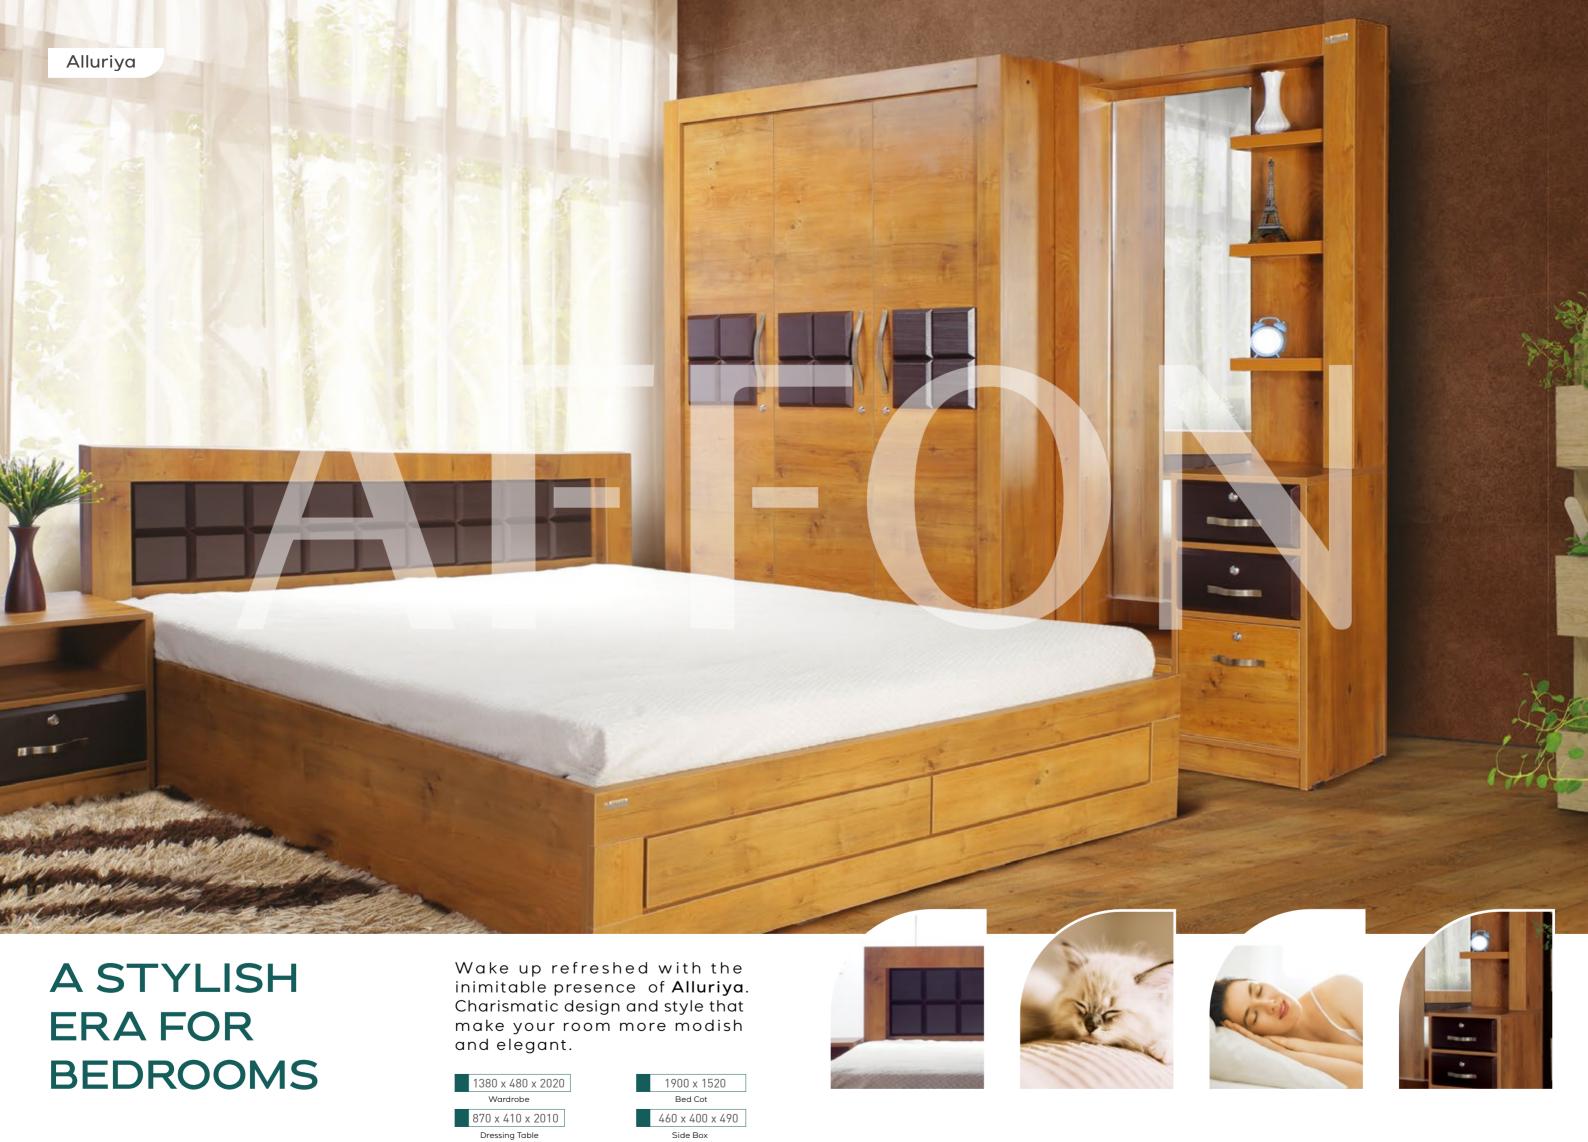

1050MM W/S SOFT BOARD SCREEN-1 SOFT BOARD SCREEN-2 1000 X 300

1200MM & 1500MM W/S GLASS SCREEN-3

 $1000 \times 300$ 

1200MM & 1500MM W/S SOFT BOARD SCREEN-3

Create your dream bedroom with Affon's latest living collection. Our designs are made specially to meet your comfort demands.