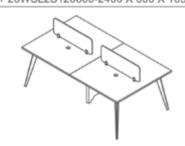

AF20L3WS300300-3000 X 3000 X1050

700 X 300

900MM W/S GLASS SCREEN-1

700 X 300

900MM W/S

850 X 300

1050MM W/S GLASS SCREEN-2

850 X 300

1050MM W/S SOFT BOARD SCREEN-1 SOFT BOARD SCREEN-2 1000 X 300

1200MM & 1500MM W/S GLASS SCREEN-3

 $1000 \times 300$ 

1200MM & 1500MM W/S SOFT BOARD SCREEN-3

Create your dream bedroom with Affon's latest living collection. Our designs are made specially to meet your comfort demands.