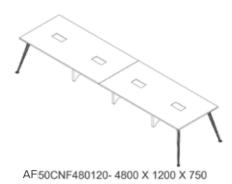

AF20CNF180900- 1800 X 900 X 750

AF20CNF720120- 7200 X 1200 X 750

AF20WSL3S900600-2700 X 600 X 1050 AF20WSL3S105600-3150 X 600 X1050 AF20WSL3S120600-3600 X 600 X 1050

AF20WSLS3S900120-2700 X 1200 X 1050 AF20WSLS3S105120-3150 X 1200 X1050 AF20WSLS3S120120-3600 X 1200 X 1050