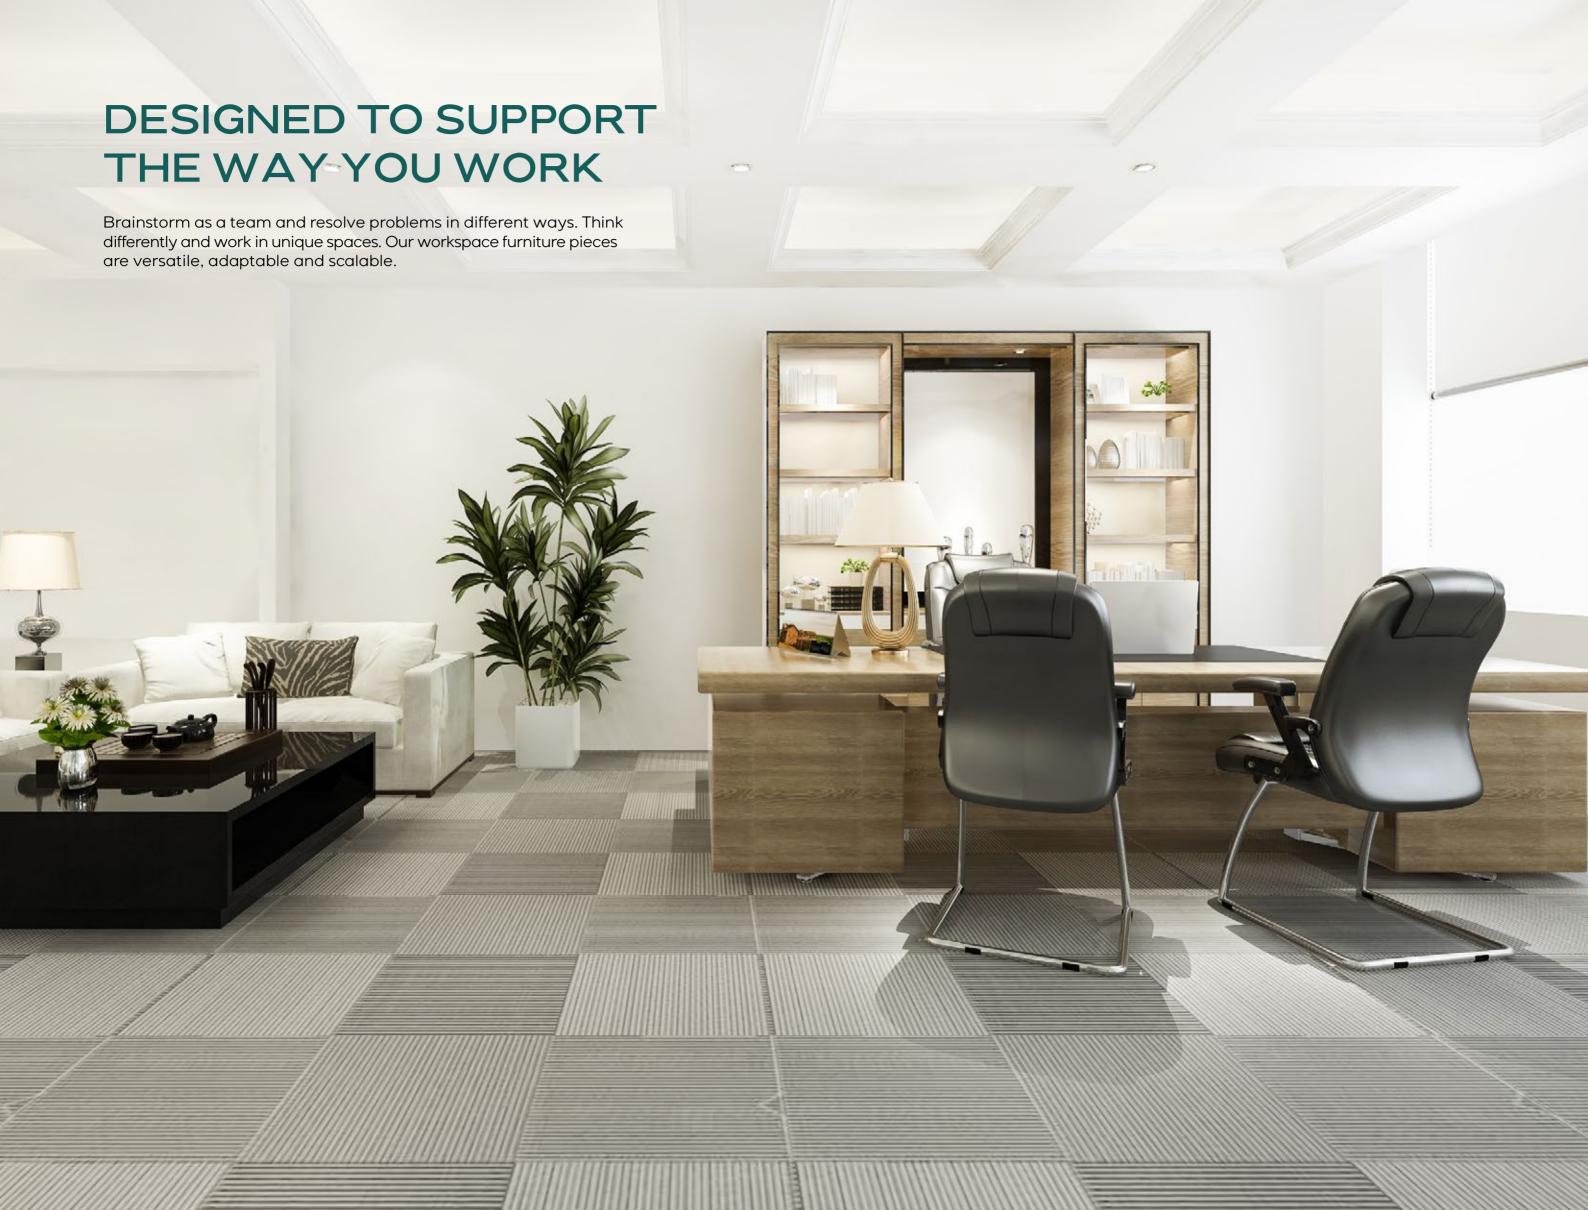

that essential wholesome look to the table.





#### GUESTS CAN'T TAKE EYES OFF

This versatile piece gives contemporary look to your home. These coffee tables work across all areas of your office /home. No matter what, guests will applaud for the alluring look.

1200 x 600

#### RIGID LIVING STANDARD

The boxy piece. Blend of super design and style. The open box type centre table is portable and can be moved to your desired space.

750 x 750 x 350





















Sleek and ideal centrepiece for your living/lounge, when paired with traditional or contemporary furniture pieces. Crafted with solid wood top and crisscrossed metal leg.

















































All-encompassing centrepiece that suits best with rest of your room.









38 www.affonindia.com 39







## YOUR OFFICE EXPERTISE

Power your passion with coziest workstations.

45



# THE PERFECT BLEND OF SLEEK & STYLE









The combination of style and manifold function. Precisely cut, well finished durable table and cabinet with engineered MDF wood. Matte finished top to enhance the look. Sleek befitting storage framed modern functional unit for your office. Laminated for protection and smoothness. Custom-built.

























A multipurpose table plus shelf that is elegant and fits right into your office furniture collection. Stylish, convenient and top-notch.

























Making your workstation more interesting. Now your space will be the foremost one for all. Simple and timeless design for your comfy-prime experience.

























A designate