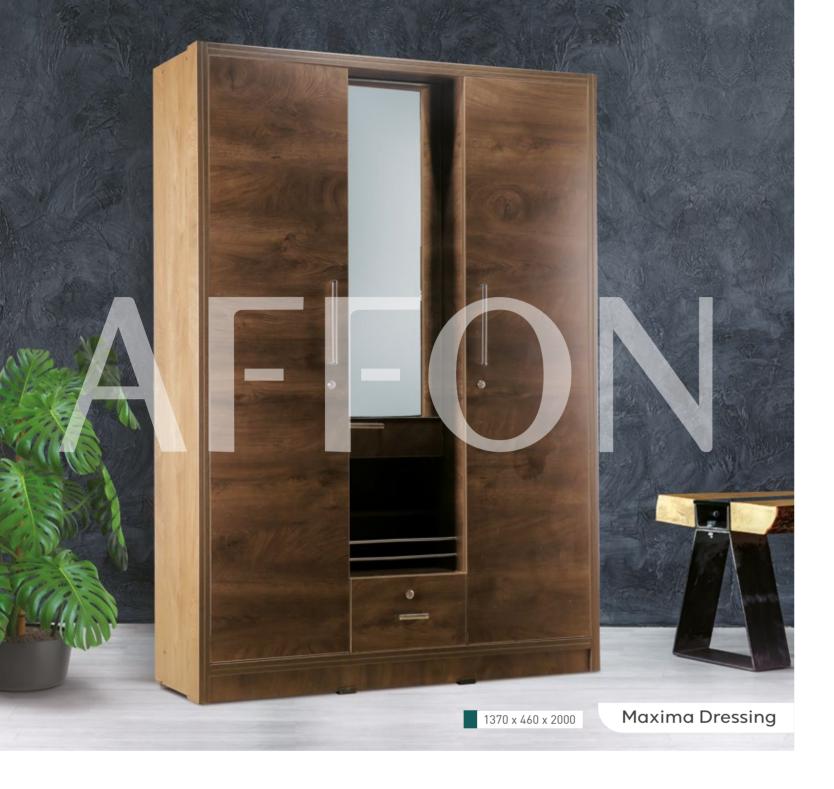

o be updated every now and then, Affon enjoys the freedom of design by incorporating classical and contemporary artistry. For us, the requirements of our clients and customers weigh more than anything.













CREATOR.

1900 x 1520 x 301 Dressing Table

1970 mm Cot Head with Side Table





#### DESIGNED SUPREMACY

Choose the design that has the intention of meeting all your needs. **Ultrabliss** set can be so much more than a place to dream.

1690 x 520 x 1990 Wardrobe

610 x 740 x 1950 Dressing Table 1900 x 1520 Bed Cot

480 x 460 x 530 Side Box



11









**SLEEP** SANCTUARY **Epictouch**, the expert configuration for housing your requirements. Creating space while delivering unrivalled design.

1820 x 490 x 2030

770 x 440 x 480 Dressing Table

1900 x 1520

560 x 410 x 480













16 www.affonindia.com 17 www.affonindia.com





### ORGANISE WITH COURTLINESS

Style and space meet practical storage solution in our range of modern furniture.













Pre-laminated engineered wood used with strong construction hardware and fixtures to ensure sturdiness.







22 www.affonindia.com 23

#### MEDIA CONSOLE

Stylish TV stands have become ever more essential as televisions have sized up over the years. Our television stands are designed significantly to coordinate with all kinds of interior decor.





have sized up over the years. Our television stands are designed significantly to coordinate with all kinds of interior decor.



27





Elegant TV unit that fits right into your house/office collection. High quality particle boards, metal legs and good qualit