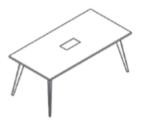

AF50DS180180-1 LH-1800 X 1800 X 750 AF50DS180180-1 RH-1800 X 1800 X 750

AF50DS180210-2-1800 X 2100 X 750

AF50MS150165-1-1500 X 1650 X 750

AF50MS150165-2-1500 X 1650 X 750

AF50OT180900-1800 X 900 X 750 AF50OT150750-1500 X 750 X 750

AF50CR120675-1200 X 450 X 650

AF50LST120675-1200 X 450 X 650

AF50LST900675-900 X 450 X 650

AF/50LST900675-2D-900 X 450 X 650

AF503DPED2B1F- 400 X 450 X 650

AF50MST900120- 900 X 400 X 1200

AF50MST120120- 1200 X 400 X 1200