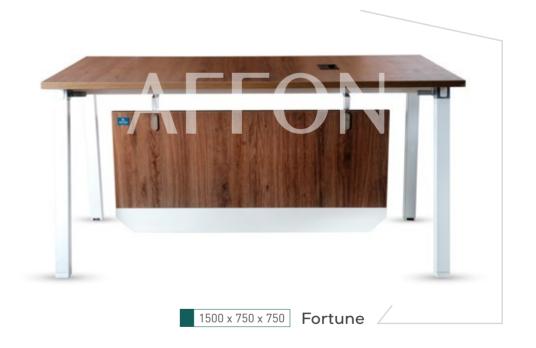

# THE PERFECT BLEND OF SLEEK & STYLE

The combination of style and manifold function. Precisely cut, well finished durable table and cabinet with engineered MDF wood. Matte finished top to enhance the look. Sleek befitting storage framed modern functional unit for your office. Laminated for protection and smoothness. Custom-built.

A multipurpose table plus shelf that is elegant and fits right into your office furniture collection. Stylish, convenient and top-notch.

Making your workstation more interesting. Now your space will be the foremost one for all. Simple and timeless design for your comfy-prime experience.

A designated spacious desk to keep your PC/laptop. Primary structure made of engineered MDF wood that makes it steady and gives a longer life. Wider pointed metal legs give the solid shape to the workstation.