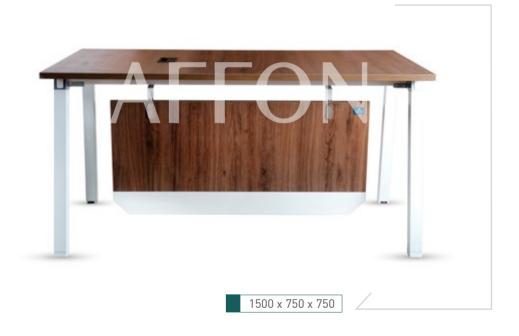

# THE PERFECT BLEND OF SLEEK & STYLE

The combination of style and manifold function. Precisely cut, well finished durable table and cabinet with engineered MDF wood. Matte finished top to enhance the look. Sleek befitting storage framed modern functional unit for your office. Laminated for protection and smoothness. Custom-built.

A multipurpose table plus shelf that is elegant and fits right into your office furniture collection. Stylish, convenient and top-notch.

Making your workstation more interesting. Now your space will be the foremost one for all. Simple and timeless design for your comfy-prime experience.

A designated spacious desk to keep your PC/laptop. Primary structure made of engineered MDF wood that makes it steady and gives a longer life. Wider pointed metal legs give the solid shape to the workstation.