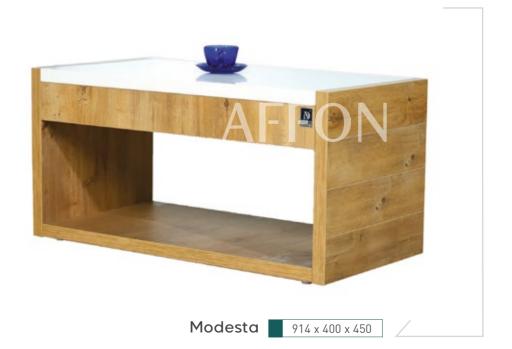

# MAKE YOUR SPACE MORE COMFORTABLE AND STYLISH

Smartly designed coffee tables which are more than just tables in the corner. The premium wooden and metal combinations of the table make it an attractive statement in your living, bedroom, office etc. Unique finishing touch of every table imparts that essential wholesome look to the table.

#### GUESTS CAN'T TAKE EYES OFF

This versatile piece gives contemporary look to your home. These coffee tables work across all areas of your office /home. No matter what, guests will applaud for the alluring look.