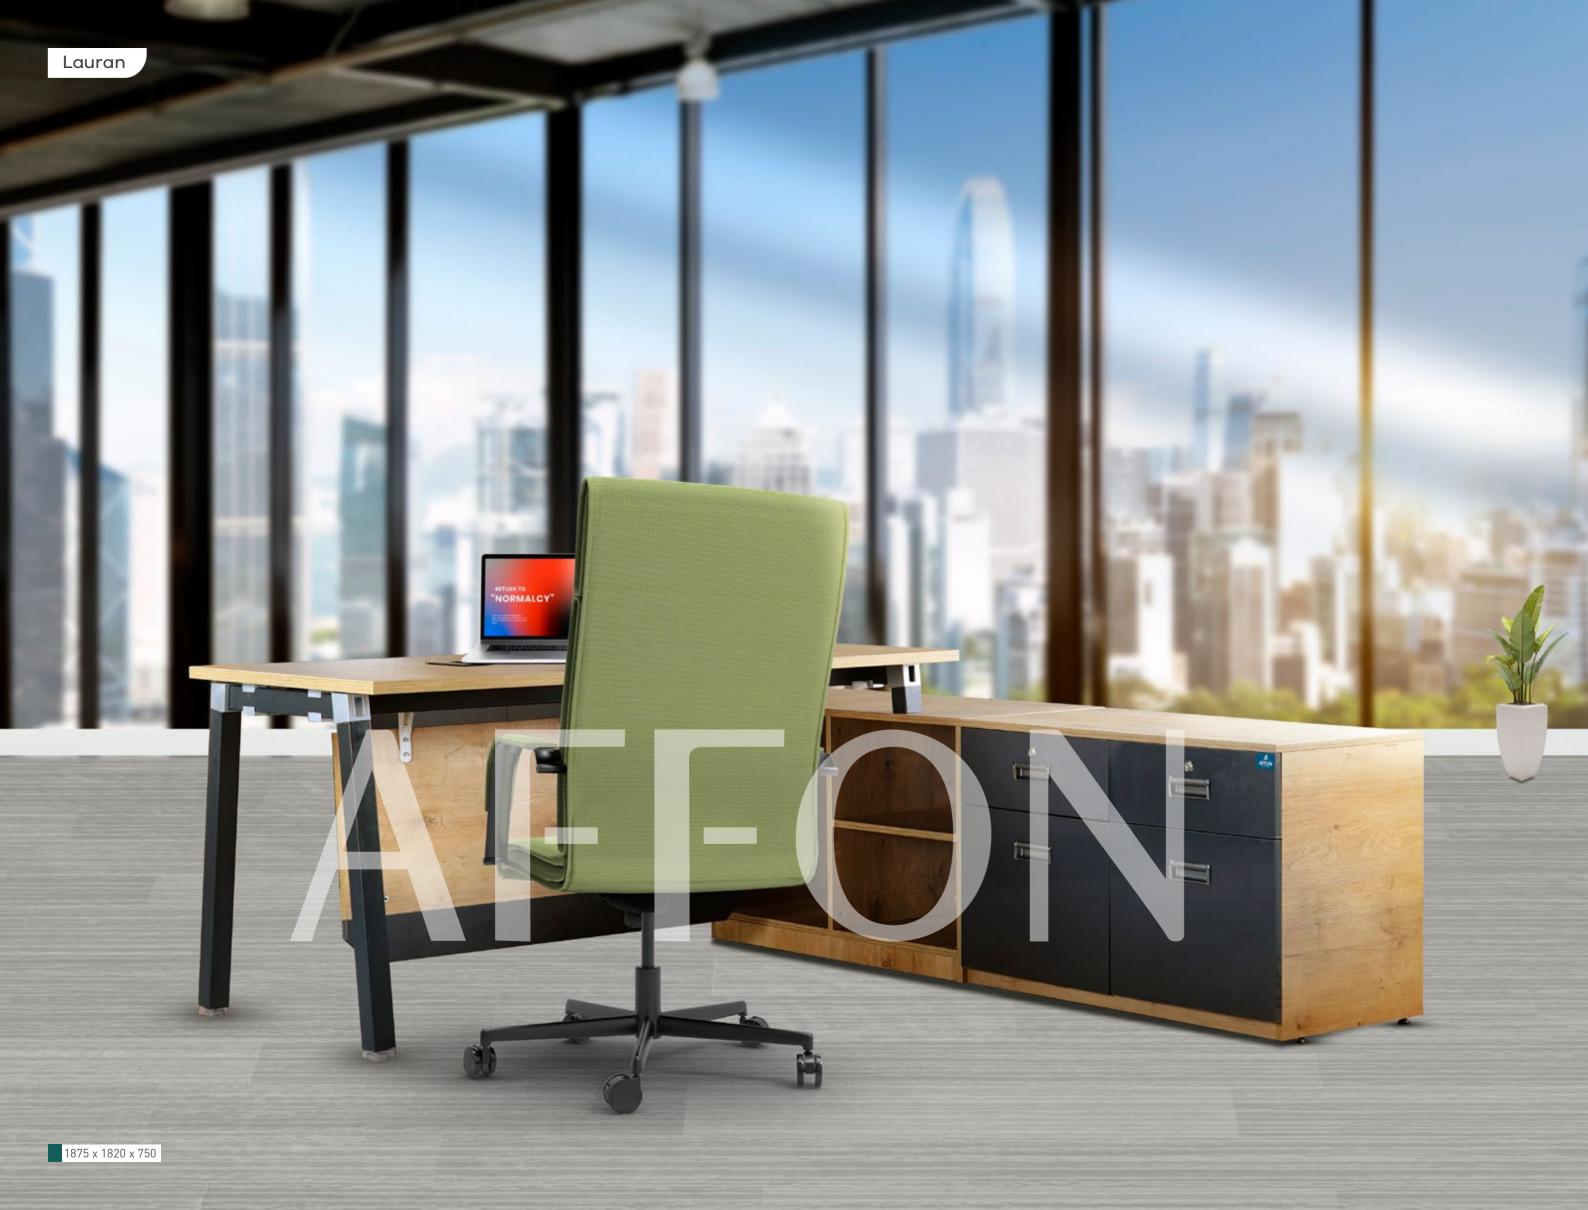

# THE PERFECT BLEND OF SLEEK & STYLE

The combination of style and manifold function. Precisely cut, well finished durable table and cabinet with engineered MDF wood. Matte finished top to enhance the look. Sleek befitting storage framed modern functional unit for your office. Laminated for protection and smoothness. Custom-built.

A multipurpose table plus shelf that is elegant and fits right into your office furniture collection. Stylish, convenient and top-notch.

Making your workstation more interesting. Now your space will be the foremost one for all. Simple and timeless design for your comfy-prime experience.

A designated spacious desk to keep your PC/laptop. Primary structure made of engineered MDF wood that makes it steady and gives a longer life. Wider pointed metal legs give the solid shape to the workstation.