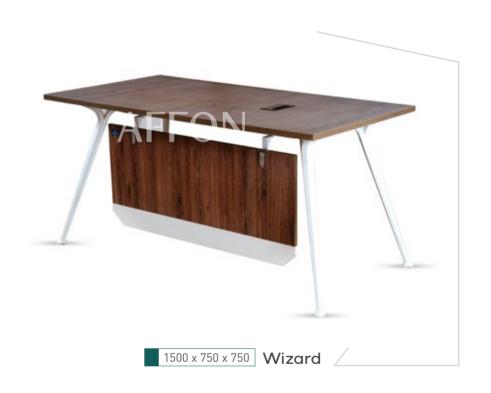

# THE PERFECT BLEND OF SLEEK & STYLE

The combination of style and manifold function. Precisely cut, well finished durable table and cabinet with engineered MDF wood. Matte finished top to enhance the look. Sleek befitting storage framed modern functional unit for your office. Laminated for protection and smoothness. Custom-built.

A multipurpose table plus shelf that is elegant and fits right into your office furniture collection. Stylish, convenient and top-notch.

Making your workstation more interesting. Now your space will be the foremost one for all. Simple and timeless design for your comfy-prime experience.

A designated spacious desk to keep your PC/laptop. Primary structure made of engineered MDF wood that makes it steady and gives a longer life. Wider pointed metal legs give the solid shape to the workstation.