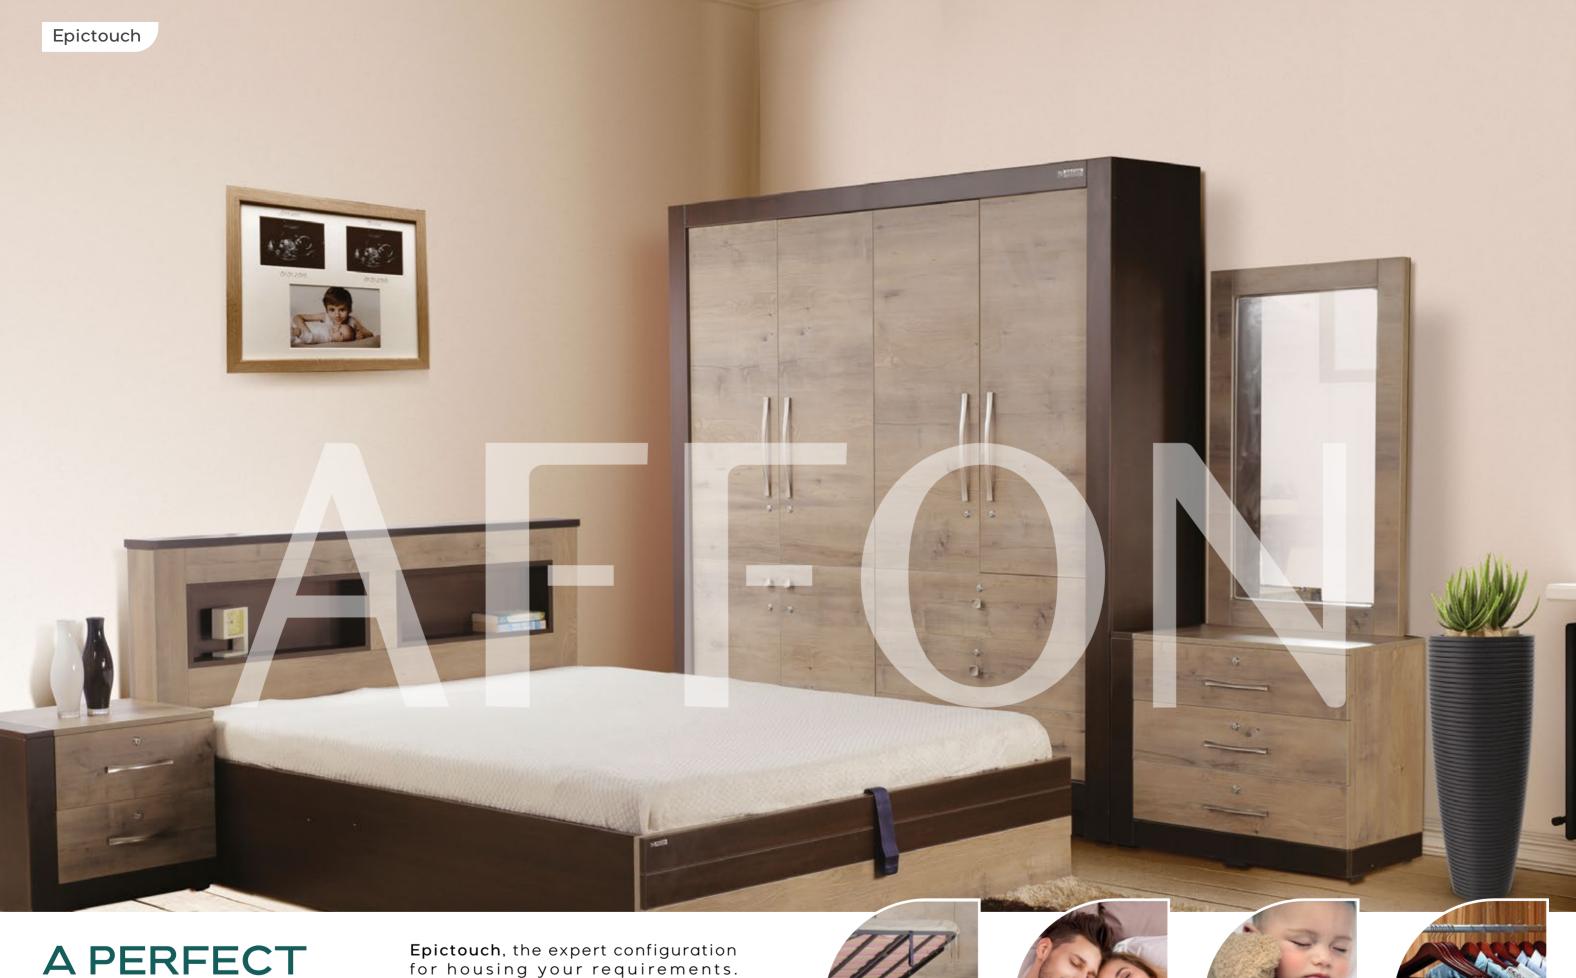

480 x 460 x 530 Side Box

11

**SLEEP** SANCTUARY **Epictouch**, the expert configuration for housing your requirements. Creating space while delivering unrivalled design.

1820 x 490 x 2030

770 x 440 x 480 Dressing Table