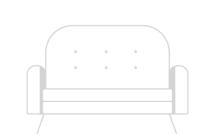

480 x 460 x 530 Side Box

11

**SLEEP** SANCTUARY **Epictouch**, the expert configuration for housing your requirements. Creating space while delivering unrivalled design.

1820 x 490 x 2030

770 x 440 x 480 Dressing Table