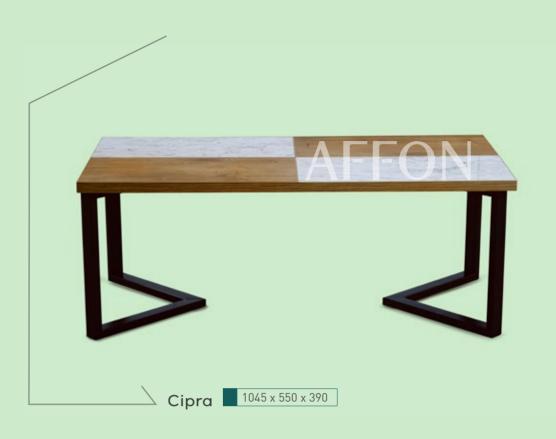

# MAKE YOUR SPACE MORE COMFORTABLE AND STYLISH

Smartly designed coffee tables which are more than just tables in the corner. The premium wooden and metal combinations of the table make it an attractive statement in your living, bedroom, office etc. Unique finishing touch of every table imparts that essential wholesome look to the table.

#### GUESTS CAN'T TAKE EYES OFF

This versatile piece gives contemporary look to your home. These coffee tables work across all areas of your office /home. No matter what, guests will applaud for the alluring look.