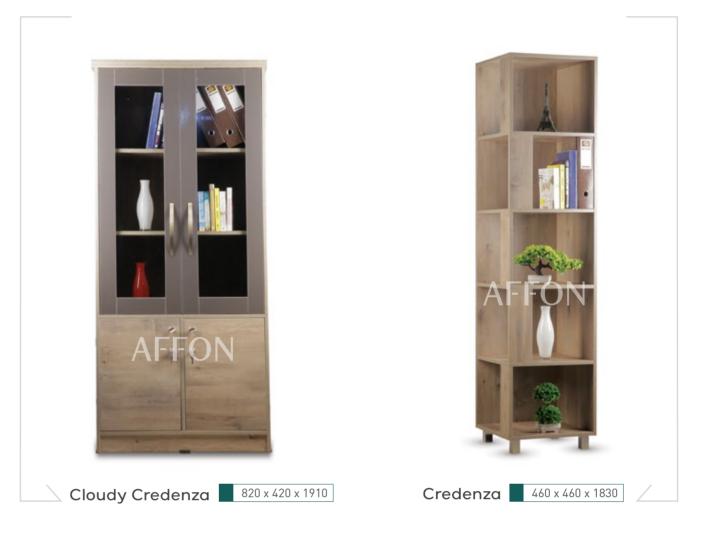

### ORGANISE WITH COURTLINESS

Style and space meet practical storage solution in our range of modern furniture.

Pre-laminated engineered wood used with strong construction hardware and fixtures to ensure sturdiness.