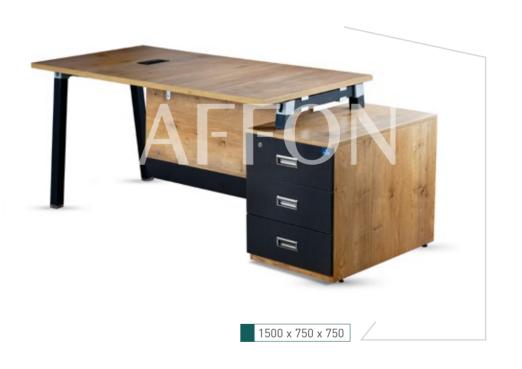

# THE PERFECT BLEND OF SLEEK & STYLE

The combination of style and manifold function. Precisely cut, well finished durable table and cabinet with engineered MDF wood. Matte finished top to enhance the look. Sleek befitting storage framed modern functional unit for your office. Laminated for protection and smoothness. Custom-built.

A multipurpose table plus shelf that is elegant and fits right into your office furniture collection. Stylish, convenient and top-notch.

Making your workstation more interesting. Now your space will be the foremost one for all. Simple and timeless design for your comfy-prime experience.

A designated spacious desk to keep your PC/laptop. Primary structure made of engineered MDF wood that makes it steady and gives a longer life. Wider pointed metal legs give the solid shape to the workstation.