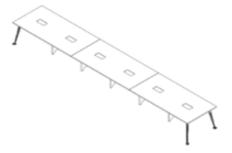

AF20CNF180900- 1800 X 900 X 750

AF20CNF720120- 7200 X 1200 X 750

AF20WSL3S900600-2700 X 600 X 1050 AF20WSL3S105600-3150 X 600 X1050 AF20WSL3S120600-3600 X 600 X 1050

AF20WSLS3S900120-2700 X 1200 X 1050 AF20WSLS3S105120-3150 X 1200 X1050 AF20WSLS3S120120-3600 X 1200 X 1050