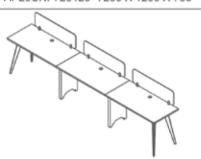

58 www.affonindia.com

AF20SMT105- 1050 X 1050 X 750

AF20CNF480120- 4800 X 1200 X 750

AF20WSL2S900600-1800 X 600 X 1050 AF20WSL2S105600-2100 X 600 X1050 AF20WSL2S120600-2400 X 600 X 1050

AF20WSLS2S900120-1800 X 1200 X 1050 AF20WSLS2S105120-2100 X 1200 X1050 AF20WSLS2S120120-2400 X 1200 X 1050

AF20CNF180900- 1800 X 900 X 750

AF20CNF720120- 7200 X 1200 X 750

AF20WSL3S900600-2700 X 600 X 1050 AF20WSL3S105600-3150 X 600 X1050 AF20WSL3S120600-3600 X 600 X 1050

AF20WSLS3S900120-2700 X 1200 X 1050 AF20WSLS3S105120-3150 X 1200 X1050 AF20WSLS3S120120-3600 X 1200 X 1050