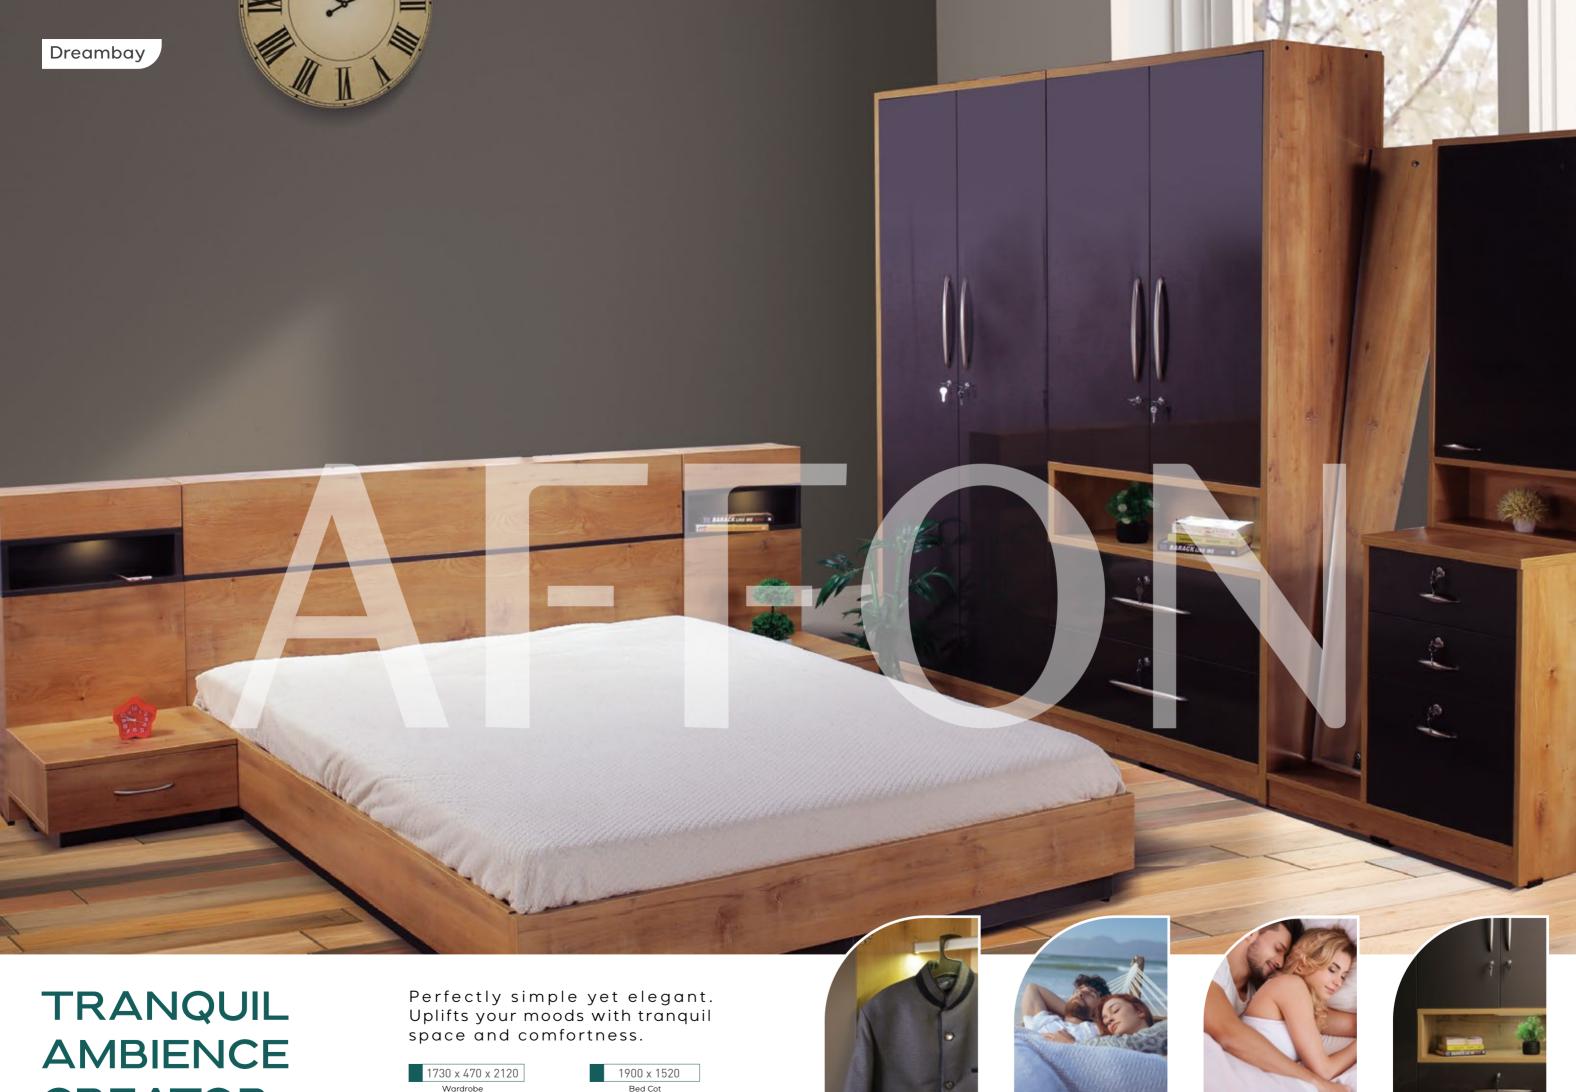

CREATOR.

1900 x 1520 x 301 Dressing Table

1970 mm Cot Head with Side Table

#### DESIGNED SUPREMACY

Choose the design that has the intention of meeting all your needs. **Ultrabliss** set can be so much more than a place to dream.

1690 x 520 x 1990 Wardrobe

610 x 740 x 1950 Dressing Table 1900 x 1520 Bed Cot