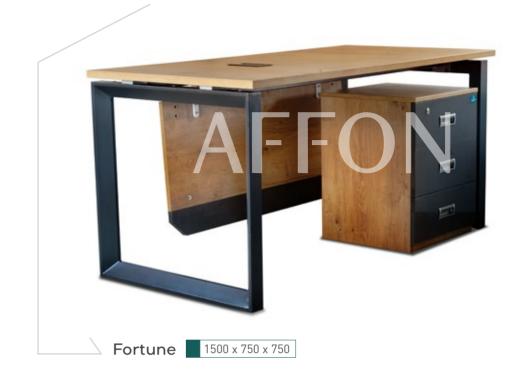

# THE PERFECT BLEND OF SLEEK & STYLE

The combination of style and manifold function. Precisely cut, well finished durable table and cabinet with engineered MDF wood. Matte finished top to enhance the look. Sleek befitting storage framed modern functional unit for your office. Laminated for protection and smoothness. Custom-built.

A multipurpose table plus shelf that is elegant and fits right into your office furniture collection. Stylish, convenient and top-notch.

Making your workstation more interesting. Now your space will be the foremost one for all. Simple and timeless design for your comfy-prime experience.

A designated spacious desk to keep your PC/laptop. Primary structure made of engineered MDF wood that makes it steady and gives a longer life. Wider pointed metal legs give the solid shape to the workstation.