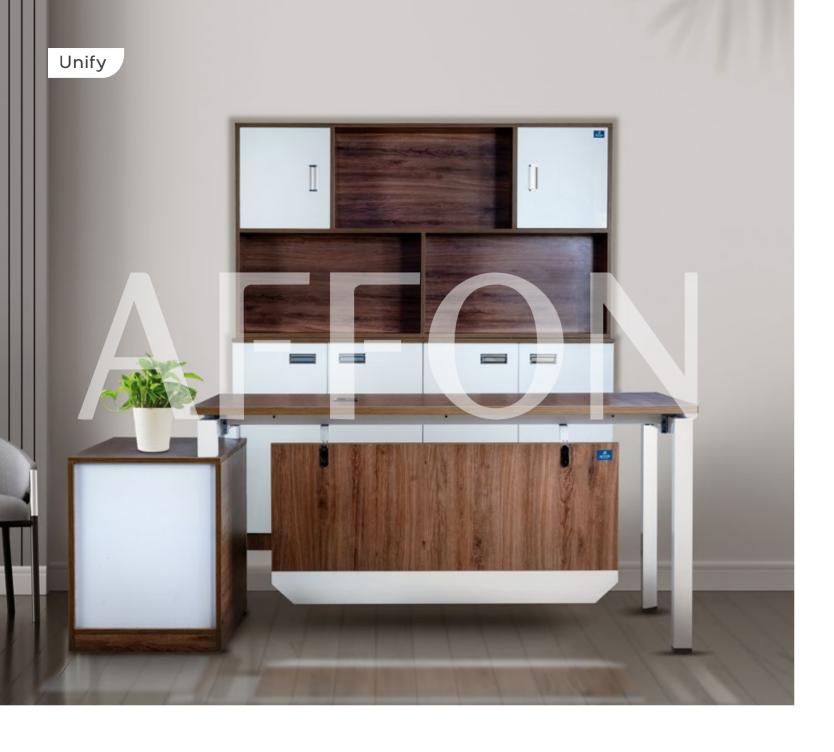

## YOUR OFFICE EXPERTISE

Power your passion with coziest workstations.

45

# THE PERFECT BLEND OF SLEEK & STYLE

The combination of style and manifold function. Precisely cut, well finished durable table and cabinet with engineered MDF wood. Matte finished top to enhance the look. Sleek befitting storage framed modern functional unit for your office. Laminated for protection and smoothness. Custom-built.

A multipurpose table plus shelf that is elegant and fits right into your office furniture collection. Stylish, convenient and top-notch.

Making your workstation more interesting. Now your space will be the foremost one for all. Simple and timeless design for your comfy-prime experience.

A designated spacious desk to keep your PC/laptop. Primary structure made of engineered MDF wood that makes it steady and gives a longer life. Wider pointed metal legs give the solid shape to the workstation.